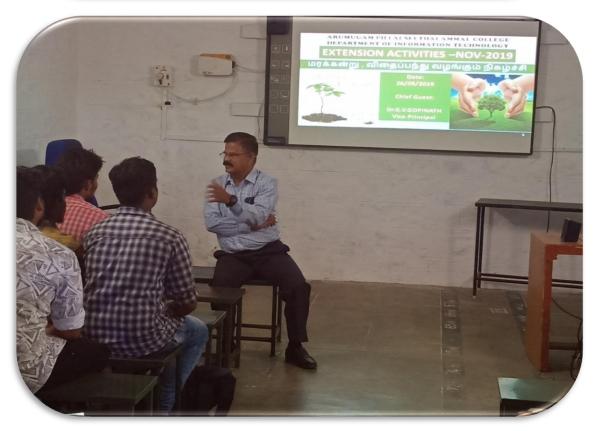

### Extension activities for 2019-2020

- Name of the village Alampatti
- ❖ Activity name with details Tree Plantation & Computer Literacy Program
- Number of students participated 44
- $\bullet$  Number of faculty members participated 2
- **•** Date: 6/10/2019,7/10/2019

This year our second year IT students planted 150 seedlings to their home and adopted village under Extension Activity programme for 104th Birth Anniversary of our beloved founder Vallal Arulmamani Thiru. NTS. Arumugam Pillai. We request **150 seedlings** from tamilnadu Forest department. They Issued 50 neem + 50 Teak + 20 Kontrai + 30 Neer maruthu seedlings. Every yearwe are following the Slogan like **One Tree for Family [Teak] & One Tree for Society[Neem]**.