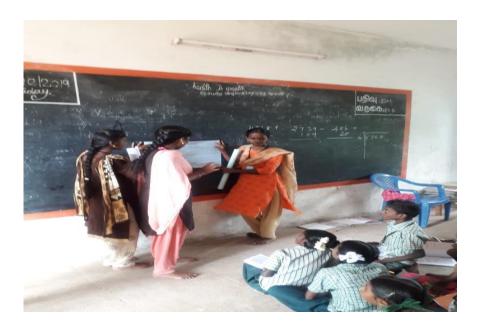

### Nedumaram Village, Tirupattur Taluk, Sivagangai Dist

II BBA Students of 2019-2020 Batch are engaged in Two days service programme held in Nedumarn village near Tirupattur on 21st and 22md September 2019

Fig – 1 - Students cleaning the Temple premises in Nedumaram village.

Fig – 2 – Students Cleaning the Government School Campus