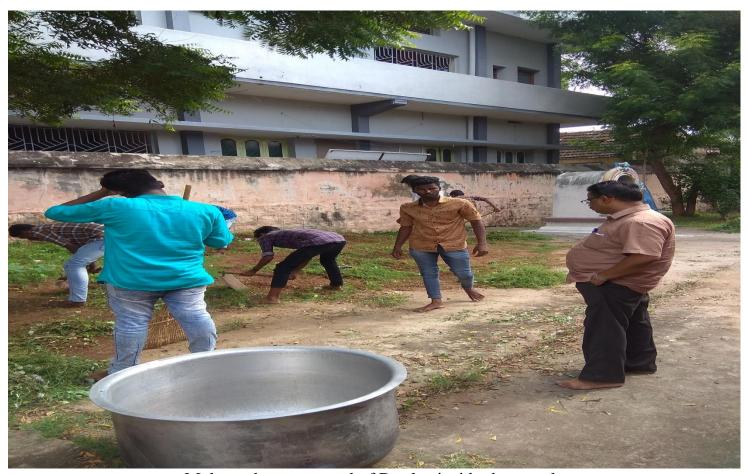

Activity-1: Cleaning the Temple - 28-09-2019

Maintaining cleanliness is paramount for ensuring a healthy and safe environment for individuals, and this principle holds particular significance within the premises of a temple. Recognizing the importance of cleanliness in fostering a conducive atmosphere for worship and community engagement, 42 students and 4 staff members from our institution dedicated a day to contribute to the cleanliness of a local temple. Through their collective efforts and commitment, they served as a human force to undertake various tasks aimed at improving the temple environment. Sweeping, mopping, and cutting the grass were among the activities diligently performed by the volunteers, reflecting their dedication to ensuring the upkeep of the sacred space. Their proactive engagement in these housekeeping methods not only enhanced the aesthetic appeal of the temple but also helped in preventing potential health hazards. By actively participating in such community-driven initiatives, the students and staff members demonstrated their sense of responsibility towards fostering a clean and hygienic environment for all temple visitors. Their selfless contribution exemplifies the spirit of service and underscores the significance of collective action in promoting the wellbeing of the community. Overall, their efforts serve as a shining example of how individual actions, when united for a common cause, can make a meaningful difference in ensuring the cleanliness and sanctity of sacred spaces.

### Outcome of the Program

The program dedicated to cleaning the local temple premises by 42 students and 4 staff members from our institution yielded significant outcomes that positively impacted both the temple and the community. Their collective efforts exemplified a profound sense of responsibility towards fostering cleanliness and sanctity within the sacred space. Through meticulous tasks such as sweeping, mopping, and grass cutting, the volunteers not only enhanced the aesthetic appeal of the temple but also effectively mitigated potential health hazards. This proactive engagement underscored the importance of maintaining a clean and hygienic environment, particularly within religious settings, to ensure the well-being of all visitors. Moreover, their selfless contribution served as a powerful demonstration of the spirit of service and community solidarity. Overall, the program's success highlights the transformative potential of collective action in promoting cleanliness and fostering a sense of communal responsibility towards preserving cultural heritage and enhancing the quality of life for all.