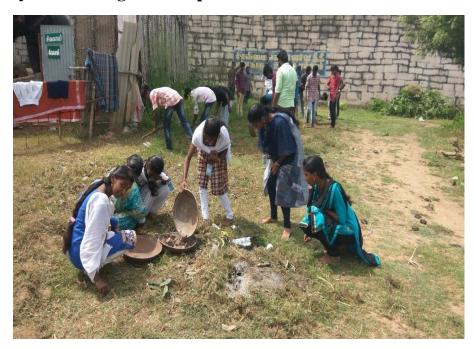

### Nedumaram Village, Tirupattur Taluk, Sivagangai Dist

II BBA Students of 2019-2020 Batch are engaged in Two days service programme held in Nedumarn village near Tirupattur on 21st and 22md September 2019

Fig – 1 - Students cleaning the Temple premises in Nedumaram village.

Fig – 2 – Students Cleaning the Government School Campus