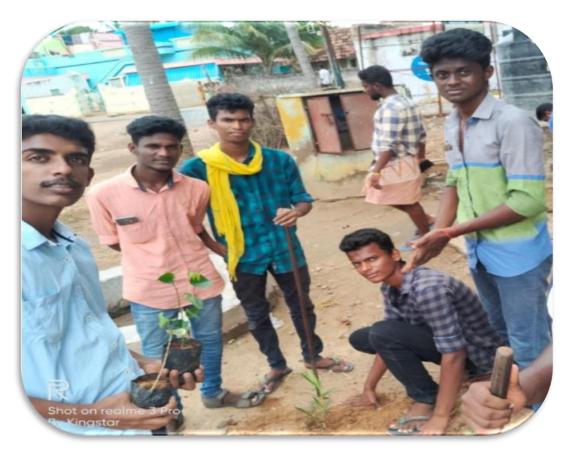

Our department effectively participated and voluntarily involved in Tree plantation. This year our students planted more than 500 saplings with pasumai baratham club at Alampatti village.

Our Students are also doing the following Activities in their native villages.

### IT Students Conducted the Computer Class for School Kids

More than 500 Tree Plantation Activities @ Alampatti Village