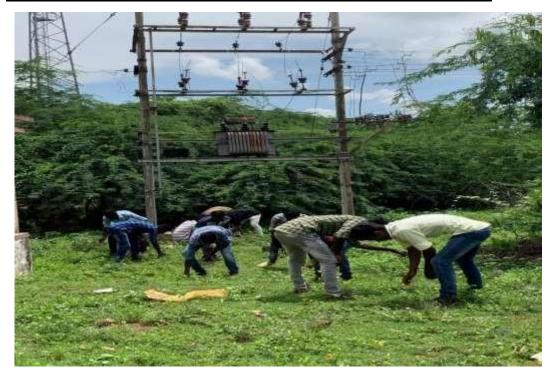

### **ACADEMIC YEAR 2019-20**

The students and faculty members of the Chemistry Department at Arumugam Pillai Seethai Ammal College, Tiruppattur, organized a two-day program in the villages of Korati and Thulavoor on August 7th and 8th, 2019, respectively. This initiative aimed to address various aspects of community welfare and environmental consciousness.

On the first day, the students divided into groups to undertake different activities in Korati village. One group focused on the sanitation and cleanliness of the Siva temple in Korati, ensuring that the sacred space was free from debris and properly maintained. Simultaneously, another group of students engaged in a practical demonstration highlighting the prevention of dengue fever. They identified and cleaned potential mosquito breeding sites within households, educating residents on the importance of eliminating stagnant water sources to control mosquito populations. This hands-on approach allowed them to visit every household and provide personalized guidance on maintaining a dengue-free environment. To complement these practical efforts, informative pamphlets were distributed to the residents, emphasizing several key concepts:

Appearance of Siva Temple area before cleaning by the students

Appearance of Siva Temple area after cleaning by the students

On the second day one part of students cleaned the source canal of the pond and society hall in Thulavoor and the another part of the students demonstrated the prevention of dengue fever by cleaning the source of mosquito breeding site in the houses and explained them by visiting every house.