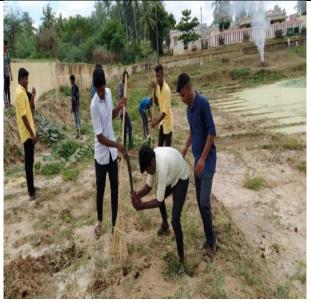

### Nedumaram Village, Tirupattur Taluk, Sivagangai Dist

II BBA Students of 2019-2020 Batch are engaged in Two days service programme held in Nedumarn village near Tirupattur on 21st and 22md September 2019

Fig – 1 - Students cleaning the Temple premises in Nedumaram village.

Fig – 2 – Students Cleaning the Government School Campus