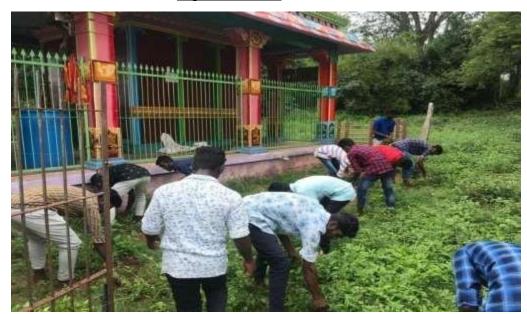

### **ACADEMIC YEAR 2019-20**

The students and faculty members of the Chemistry Department at Arumugam Pillai Seethai Ammal College, Tiruppattur, organized a two-day program in the villages of Korati and Thulavoor on August 7th and 8th, 2019, respectively. This initiative aimed to address various aspects of community welfare and environmental consciousness.

On the first day, the students divided into groups to undertake different activities in Korati village. One group focused on the sanitation and cleanliness of the Siva temple in Korati, ensuring that the sacred space was free from debris and properly maintained. Simultaneously, another group of students engaged in a practical demonstration highlighting the prevention of dengue fever. They identified and cleaned potential mosquito breeding sites within households, educating residents on the importance of eliminating stagnant water sources to control mosquito populations. This hands-on approach allowed them to visit every household and provide personalized guidance on maintaining a dengue-free environment. To complement these practical efforts, informative pamphlets were distributed to the residents, emphasizing several key concepts:

Appearance of Siva Temple area before cleaning by the students

Appearance of Siva Temple area after cleaning by the students

On the second day one part of students cleaned the source canal of the pond and society hall in Thulavoor and the another part of the students demonstrated the prevention of dengue fever by cleaning the source of mosquito breeding site in the houses and explained them by visiting every house.