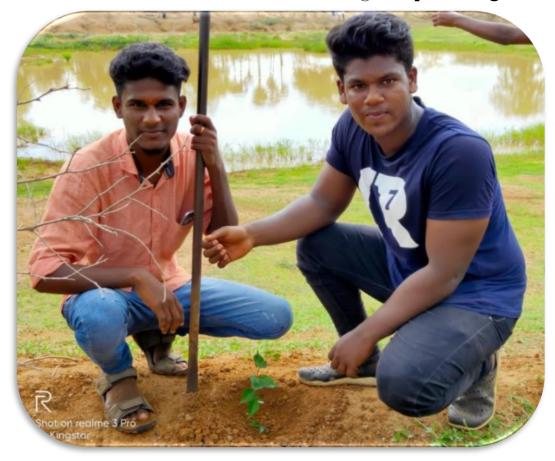

This year our second year IT students planted 150 seedlings to their home and adopted village under Extension Activity programme for 104th Birth Anniversary of our beloved founder Vallal Arulmamani Thiru. NTS. Arumugam Pillai. We request **150 seedlings** from tamilnadu Forest department. They Issued 50 neem + 50 Teak + 20 Kontrai + 30 Neer maruthu seedlings. Every yearwe are following the Slogan like **One Tree for Family [Teak] & One Tree for Society[Neem]**.

Every year our second year IT students planted More than 100 seedlings to their home under village extension programme for our beloved founder Vallal Arulmamani Thiru. NTS. Arumugam Pillai Birth Anniversary.

As per the request, Tamilnadu Forest department issued 150 seedlings. Every year we are following the Slogan like One Tree for Family [Teak] & One Tree for Society[Neem].

Dr.GV.Gopinath Former Vice Principal Hand over the Plants to Our IT Students.