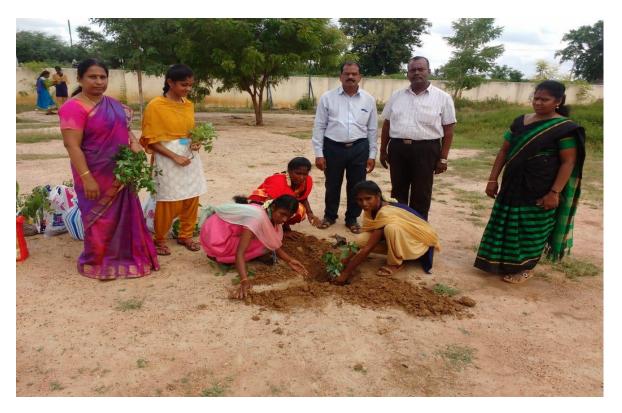

### Extension activities for 2019-2020

- Name of the village Alampatti
- ❖ Activity name with details Tree Plantation & Computer Literacy Program
- Number of students participated 44
- $\bullet$  Number of faculty members participated 2
- **•** Date: 6/10/2019,7/10/2019

This year our second year IT students planted 150 seedlings to their home and adopted village under Extension Activity programme for 104th Birth Anniversary of our beloved founder Vallal Arulmamani Thiru. NTS. Arumugam Pillai. We request **150 seedlings** from tamilnadu Forest department. They Issued 50 neem + 50 Teak + 20 Kontrai + 30 Neer maruthu seedlings. Every yearwe are following the Slogan like **One Tree for Family [Teak] & One Tree for Society[Neem]**.

Our department effectively participated and voluntarily involved in Tree plantation. This year our students planted more than 500 saplings with pasumai baratham club at Alampatti village.

Our Students are also doing the following Activities in their native villages.