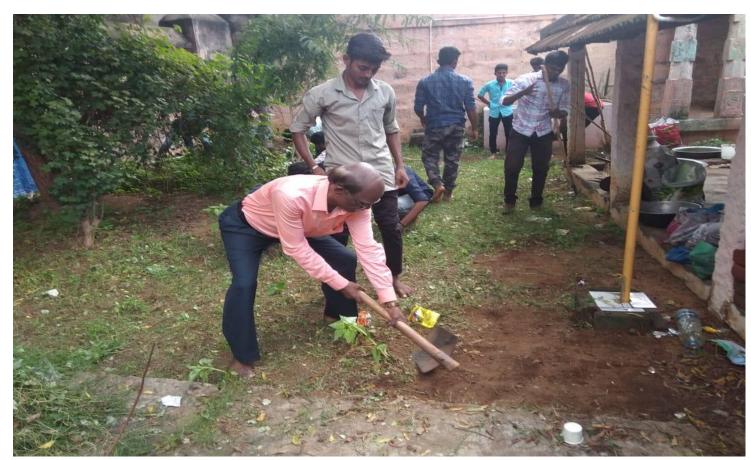

### **REPORT ON EXTENSION ACTIVITIES (2019 – 2020)**

Extension is an important activity which contributes to the enhancement of the status and welfare of the society at large. Keeping this view in mind the II year B.Com students carried out extension activity from 28<sup>th</sup> September, 2019 to 29<sup>th</sup> September, 2019 at Aadhi Thiruthalinadhar temple, Tiruppattur with the motto of cleanliness and dengue awareness.

### **Day-1**

All the second year B.Com students came into Aadhi Thiruthalinadhar temple, Tiruppattur. They were grouped among themselves worked for Removal of Plastics, Removal of Glass Bottles and shrubs inside the temple and locating dustbins.

Removal of Glass Bottles and shrubs inside the temple

Female students removal of shrubs inside the temple

Male students removal of Bottles inside the temple