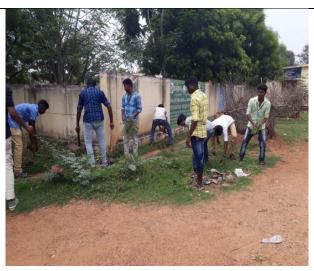

On the first day, the students divided into groups to undertake different activities in Korati village. One group focused on the sanitation and cleanliness of the Siva temple in Korati, ensuring that the sacred space was free from debris and properly maintained. Simultaneously, another group of students engaged in a practical demonstration highlighting the prevention of dengue fever. They identified and cleaned potential mosquito breeding sites within households, educating residents on the importance of eliminating stagnant water sources to control mosquito populations. This hands-on approach allowed them to visit every household and provide personalized guidance on maintaining a dengue-free environment. To complement these practical efforts, informative pamphlets were distributed to the residents, emphasizing several key concepts:

Appearance of Siva Temple area before cleaning by the students

Appearance of Siva Temple area after cleaning by the students

On the second day one part of students cleaned the source canal of the pond and society hall in Thulavoor and the another part of the students demonstrated the prevention of dengue fever by cleaning the source of mosquito breeding site in the houses and explained them by visiting every house.