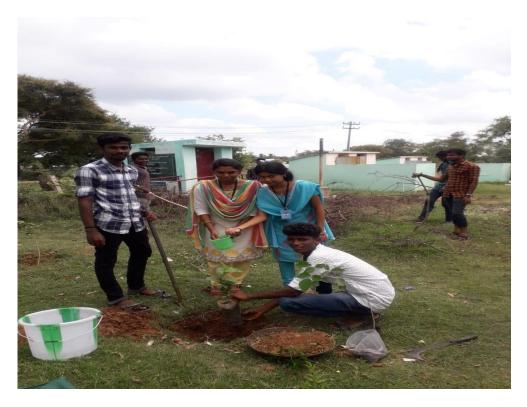

This year our second year IT students planted 150 seedlings to their home and adopted village under Extension Activity programme for 104th Birth Anniversary of our beloved founder Vallal Arulmamani Thiru. NTS. Arumugam Pillai. We request **150 seedlings** from tamilnadu Forest department. They Issued 50 neem + 50 Teak + 20 Kontrai + 30 Neer maruthu seedlings. Every yearwe are following the Slogan like **One Tree for Family [Teak] & One Tree for Society[Neem]**.

Our department effectively participated and voluntarily involved in Tree plantation. This year our students planted more than 500 saplings with pasumai baratham club at Alampatti village.

Our Students are also doing the following Activities in their native villages.

### IT Students Conducted the Computer Class for School Kids

More than 500 Tree Plantation Activities @ Alampatti Village