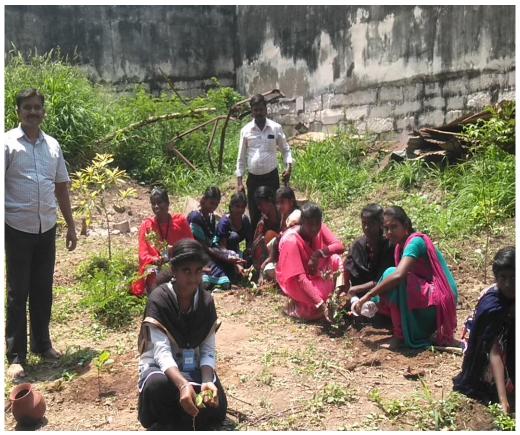

### Nedumaram Village, Tirupattur Taluk, Sivagangai Dist

II BBA Students of 2019-2020 Batch are engaged in Two days service programme held in Nedumarn village near Tirupattur on 21st and 22md September 2019

Fig – 1 - Students cleaning the Temple premises in Nedumaram village.

Fig – 2 – Students Cleaning the Government School Campus