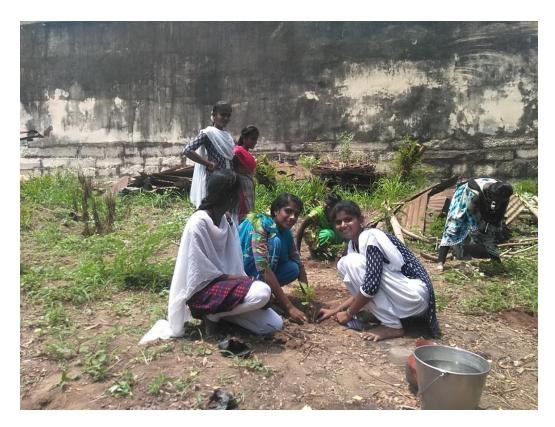

This year our second year IT students planted 150 seedlings to their home and adopted village under Extension Activity programme for 104th Birth Anniversary of our beloved founder Vallal Arulmamani Thiru. NTS. Arumugam Pillai. We request **150 seedlings** from tamilnadu Forest department. They Issued 50 neem + 50 Teak + 20 Kontrai + 30 Neer maruthu seedlings. Every yearwe are following the Slogan like **One Tree for Family [Teak] & One Tree for Society[Neem]**.

Our department effectively participated and voluntarily involved in Tree plantation. This year our students planted more than 500 saplings with pasumai baratham club at Alampatti village.

Our Students are also doing the following Activities in their native villages.

Every year our second year IT students planted More than 100 seedlings to their home under village extension programme for our beloved founder Vallal Arulmamani Thiru. NTS. Arumugam Pillai Birth Anniversary.

As per the request, Tamilnadu Forest department issued 150 seedlings. Every year we are following the Slogan like One Tree for Family [Teak] & One Tree for Society[Neem].

Dr.GV.Gopinath Former Vice Principal Hand over the Plants to Our IT Students.