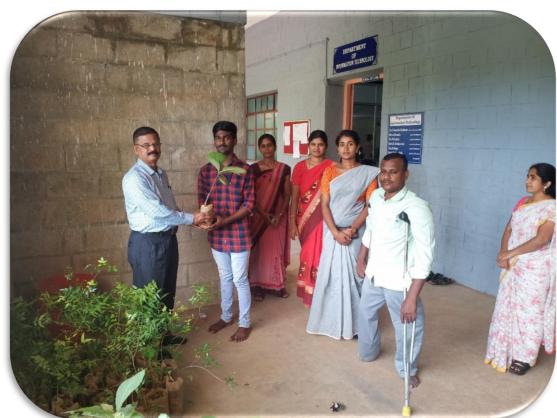

As per the request, Tamilnadu Forest department issued 150 seedlings. Every year we are following the Slogan like One Tree for Family [Teak] & One Tree for Society[Neem].

Dr.GV.Gopinath Former Vice Principal Hand over the Plants to Our IT Students.