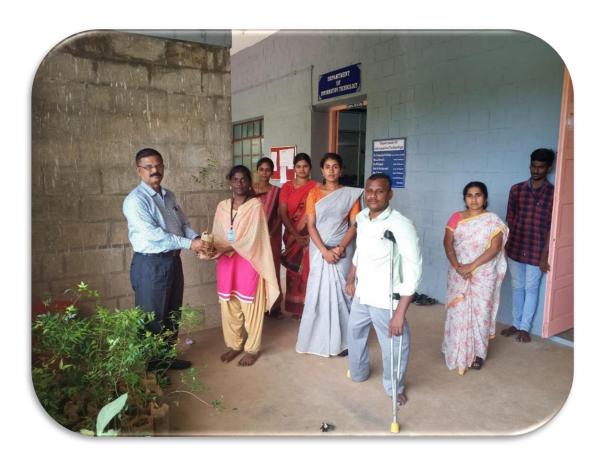

As per the request, Tamilnadu Forest department issued 150 seedlings. Every year we are following the Slogan like One Tree for Family [Teak] & One Tree for Society[Neem].

Dr.GV.Gopinath Former Vice Principal Hand over the Plants to Our IT Students.