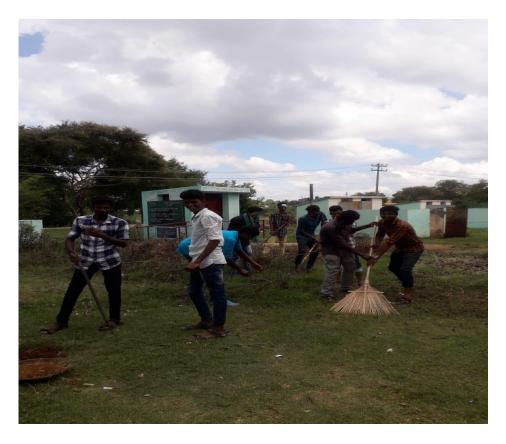

This year our second year IT students planted 150 seedlings to their home and adopted village under Extension Activity programme for 104th Birth Anniversary of our beloved founder Vallal Arulmamani Thiru. NTS. Arumugam Pillai. We request **150 seedlings** from tamilnadu Forest department. They Issued 50 neem + 50 Teak + 20 Kontrai + 30 Neer maruthu seedlings. Every yearwe are following the Slogan like **One Tree for Family [Teak] & One Tree for Society[Neem]**.

Our department effectively participated and voluntarily involved in Tree plantation. This year our students planted more than 500 saplings with pasumai baratham club at Alampatti village.

Our Students are also doing the following Activities in their native villages.

### IT Students Conducted the Computer Class for School Kids

More than 500 Tree Plantation Activities @ Alampatti Village