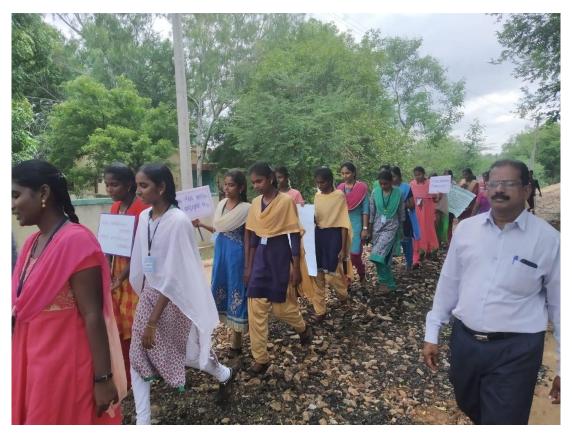

# RESEARCH DEPARTMENT OF ECONOMICS EXTENSION ACTIVITIES – 2019 -2020 II B.A. ECONOMICS (EM & TM)

The Extension Activities Programme conducted by the Department of Economics for II B.A. Economics (EM & TM) Students stands as a testament to the department's commitment to community engagement and welfare. With the active participation of 14 staff members and nearly 96 students, the program was executed with enthusiasm and dedication. The chosen village, Ranasingapuram, adopted by our department, became the focal point for our efforts aimed at promoting "Health and Personal Hygiene" among the local populace. Our students played a pivotal role in disseminating essential knowledge about maintaining personal hygiene and cleanliness to ensure a healthy environment. Emphasizing the importance of cleanliness in fostering a healthy mind and body, they imparted valuable lessons on keeping the surroundings clean and free from disease-causing agents. A particular emphasis was placed on discouraging the use of plastic covers, which not only degrade soil fertility but also contribute to environmental pollution. As part of their hands-on approach, students actively participated in cleaning activities, collecting bottles, coconut shells, and other materials that could serve as breeding grounds for mosquitoes. Moreover, our students took proactive measures to interact with the local community, raising awareness about the detrimental

effects of plastic usage and mosquito infestation. Through these interactions, they aimed to instill a sense of responsibility and collective action among the villagers towards eradicating plastic waste and combating mosquito-borne diseases. The commendable efforts of our students did not go unnoticed, as they were felicitated and encouraged by the administrative staff of Ranasingapuram Panchayat. This recognition serves as a testament to the positive impact of our Extension Activities Programme and underscores the importance of collaborative efforts in fostering community development and well-being. In essence, the Extension Activities Programme conducted by the Department of Economics not only served as a platform for imparting valuable knowledge but also exemplified our commitment to creating a healthier and more sustainable future for the community of Ranasingapuram. Through education, advocacy, and hands-on initiatives, our students demonstrated their dedication to making a meaningful difference in the lives of others and contributing to the greater good of society.