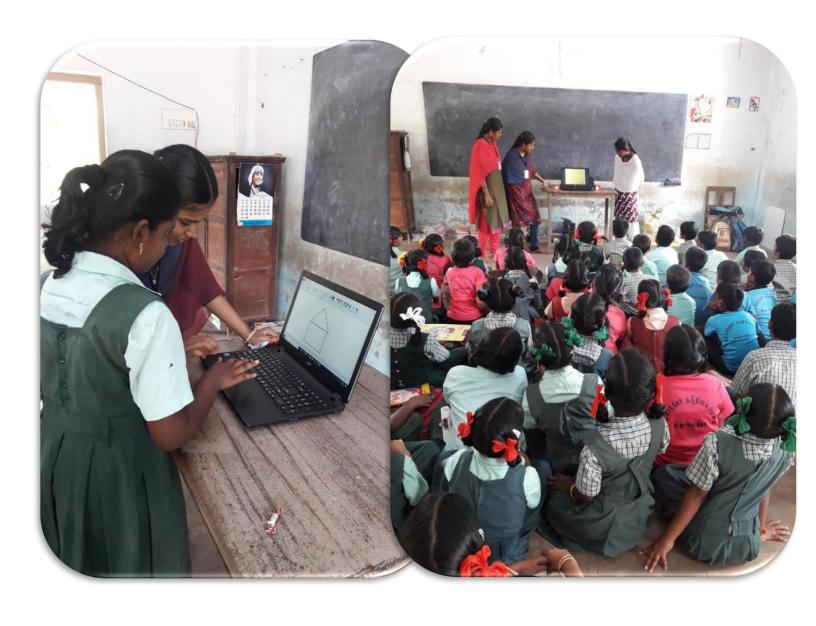

### IT Students Conducted the Computer Class for School Kids

More than 500 Tree Plantation Activities @ Alampatti Village