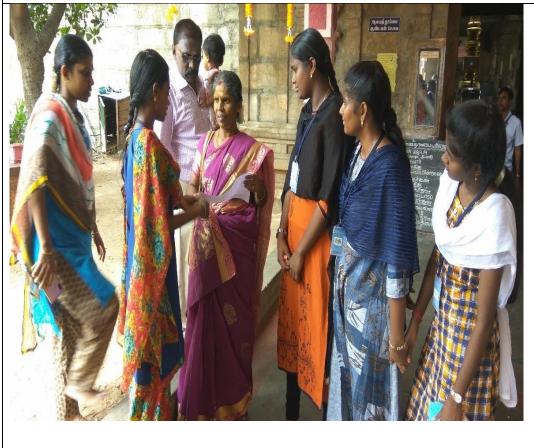

# ARUMUGAM PILLAI SEETHAI AMMAL COLLEGE TIRUPPATTUR, SIVAGANGAI DISTRICT

# RESEARCH DEPARTMENT OF ECONOMICS EXTENSION ACTIVITIES – 2019 -2020 II B.A. ECONOMICS (EM & TM)

The Extension Activities Programme conducted by the Department of Economics for II B.A. Economics (EM & TM) Students stands as a testament to the department's commitment to community engagement and welfare. With the active participation of 14 staff members and nearly 96 students, the program was executed with enthusiasm and dedication. The chosen village, Ranasingapuram, adopted by our department, became the focal point for our efforts aimed at promoting "Health and Personal Hygiene" among the local populace. Our students played a pivotal role in disseminating essential knowledge about maintaining personal hygiene and cleanliness to ensure a healthy environment. Emphasizing the importance of cleanliness in fostering a healthy mind and body, they imparted valuable lessons on keeping the surroundings clean and free from disease-causing agents. A particular emphasis was placed on discouraging the use of plastic covers, which not only degrade soil fertility but also contribute to environmental pollution. As part of their hands-on approach, students actively participated in cleaning activities, collecting bottles, coconut shells, and other materials that could serve as breeding grounds for mosquitoes. Moreover, our students took proactive measures to interact with the local community, raising awareness about the detrimental

effects of plastic usage and mosquito infestation. Through these interactions, they aimed to instill a sense of responsibility and collective action among the villagers towards eradicating plastic waste and combating mosquito-borne diseases. The commendable efforts of our students did not go unnoticed, as they were felicitated and encouraged by the administrative staff of Ranasingapuram Panchayat. This recognition serves as a testament to the positive impact of our Extension Activities Programme and underscores the importance of collaborative efforts in fostering community development and well-being. In essence, the Extension Activities Programme conducted by the Department of Economics not only served as a platform for imparting valuable knowledge but also exemplified our commitment to creating a healthier and more sustainable future for the community of Ranasingapuram. Through education, advocacy, and hands-on initiatives, our students demonstrated their dedication to making a meaningful difference in the lives of others and contributing to the greater good of society.