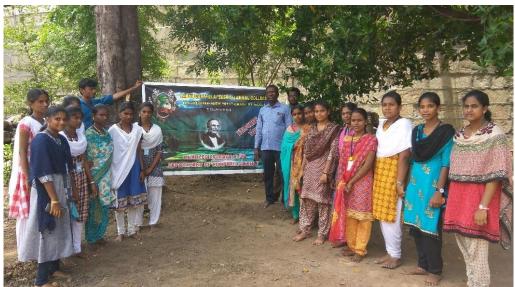

### Nedumaram Village, Tirupattur Taluk, Sivagangai Dist

II BBA Students of 2019-2020 Batch are engaged in Two days service programme held in Nedumarn village near Tirupattur on 21st and 22md September 2019

Fig – 1 - Students cleaning the Temple premises in Nedumaram village.

Fig – 2 – Students Cleaning the Government School Campus