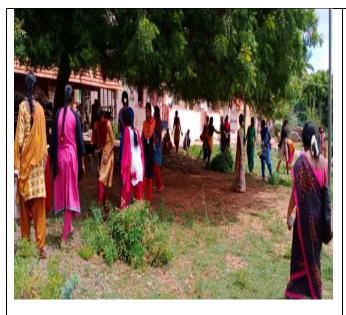

# RESEARCH DEPARTMENT OF ECONOMICS EXTENSION ACTIVITIES – 2019 -2020 II B.A. ECONOMICS (EM & TM)

The Extension Activities Programme conducted by the Department of Economics for II B.A. Economics (EM & TM) Students stands as a testament to the department's commitment to community engagement and welfare. With the active participation of 14 staff members and nearly 96 students, the program was executed with enthusiasm and dedication. The chosen village, Ranasingapuram, adopted by our department, became the focal point for our efforts aimed at promoting "Health and Personal Hygiene" among the local populace. Our students played a pivotal role in disseminating essential knowledge about maintaining personal hygiene and cleanliness to ensure a healthy environment. Emphasizing the importance of cleanliness in fostering a healthy mind and body, they imparted valuable lessons on keeping the surroundings clean and free from disease-causing agents. A particular emphasis was placed on discouraging the use of plastic covers, which not only degrade soil fertility but also contribute to environmental pollution. As part of their hands-on approach, students actively participated in cleaning activities, collecting bottles, coconut shells, and other materials that could serve as breeding grounds for mosquitoes. Moreover, our students took proactive measures to interact with the local community, raising awareness about the detrimental

effects of plastic usage and mosquito infestation. Through these interactions, they aimed to instill a sense of responsibility and collective action among the villagers towards eradicating plastic waste and combating mosquito-borne diseases. The commendable efforts of our students did not go unnoticed, as they were felicitated and encouraged by the administrative staff of Ranasingapuram Panchayat. This recognition serves as a testament to the positive impact of our Extension Activities Programme and underscores the importance of collaborative efforts in fostering community development and well-being. In essence, the Extension Activities Programme conducted by the Department of Economics not only served as a platform for imparting valuable knowledge but also exemplified our commitment to creating a healthier and more sustainable future for the community of Ranasingapuram. Through education, advocacy, and hands-on initiatives, our students demonstrated their dedication to making a meaningful difference in the lives of others and contributing to the greater good of society.