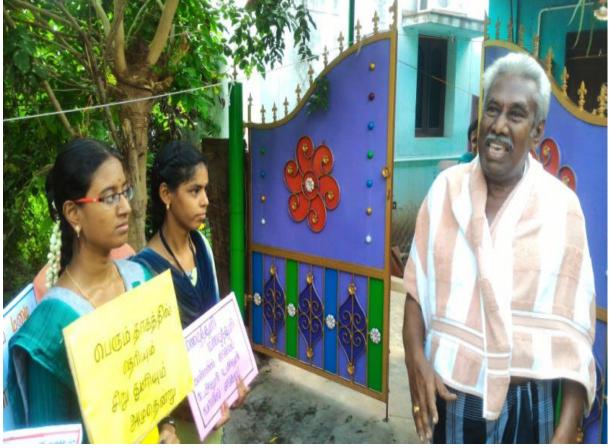

### REPORT OF EXTENSION ACTIVITY 2019-2020

In this academic year 2019-20, Department of Business Administration undertook extension activity in Nedumarn village near Tirupattur on 21st and 22st September 2019. All the staff members of the department and 56 students of II - BBA participated in the program. Extension programme help to develop the feeling of oneness, empathy and compassion. The extension activities are conducted on societal and environmental issues, through Co- curricular forums along with university. The department has reached out the students to the rural village people by performing various activities for ensuring sustainable livelihood as part of the social responsibility Programme. This activity is conducted carving out a young generation who would take an active role in social activities. Activities indulged were cleaning of school campus, created awareness among the school students about importance of education and cleanliness, and cleaning of Temple premises in the village. This Programme was carried out at the Government School as a part of the various efforts to inculcate the habit of cleanliness in the place where the education is provided.

### Outcome of the Program:

During the 2019-2020 period, Nedumaram Village in Tirupattur Taluk, Sivagangai District, engaged in several community-focused endeavors. Firstly, concerted efforts were made to uphold cleanliness standards within the school campus. Concurrently, educational sessions were conducted to instill awareness among students regarding the pivotal roles of education and cleanliness in fostering a healthy and prosperous community. Moreover, a dedicated initiative targeted the cleansing of the temple premises within the village. Although the document does not specify the outcomes of these endeavors, it can be inferred that they aimed to enhance sanitation levels, foster student engagement, and promote community participation in maintaining communal spaces.