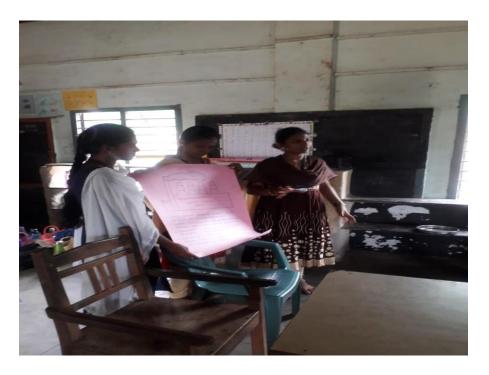

### Nedumaram Village, Tirupattur Taluk, Sivagangai Dist

II BBA Students of 2019-2020 Batch are engaged in Two days service programme held in Nedumarn village near Tirupattur on 21st and 22md September 2019

Fig – 1 - Students cleaning the Temple premises in Nedumaram village.

Fig – 2 – Students Cleaning the Government School Campus