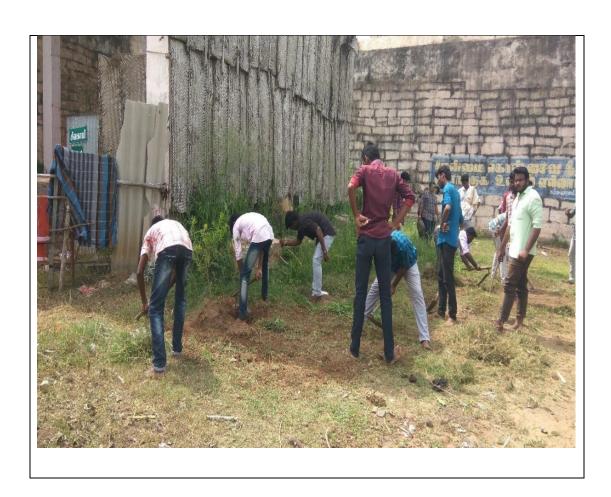

### REPORT OF EXTENSION ACTIVITY 2019-2020

In this academic year 2019-20, Department of Business Administration undertook extension activity in Nedumarn village near Tirupattur on 21st and 22st September 2019. All the staff members of the department and 56 students of II - BBA participated in the program. Extension programme help to develop the feeling of oneness, empathy and compassion. The extension activities are conducted on societal and environmental issues, through Co- curricular forums along with university. The department has reached out the students to the rural village people by performing various activities for ensuring sustainable livelihood as part of the social responsibility Programme. This activity is conducted carving out a young generation who would take an active role in social activities. Activities indulged were cleaning of school campus, created awareness among the school students about importance of education and cleanliness, and cleaning of Temple premises in the village. This Programme was carried out at the Government School as a part of the various efforts to inculcate the habit of cleanliness in the place where the education is provided.

### Outcome of the Program:

During the 2019-2020 period, Nedumaram Village in Tirupattur Taluk, Sivagangai District, engaged in several community-focused endeavors. Firstly, concerted efforts were made to uphold cleanliness standards within the school campus. Concurrently, educational sessions were conducted to instill awareness among students regarding the pivotal roles of education and cleanliness in fostering a healthy and prosperous community. Moreover, a dedicated initiative targeted the cleansing of the temple premises within the village. Although the document does not specify the outcomes of these endeavors, it can be inferred that they aimed to enhance sanitation levels, foster student engagement, and promote community participation in maintaining communal spaces.