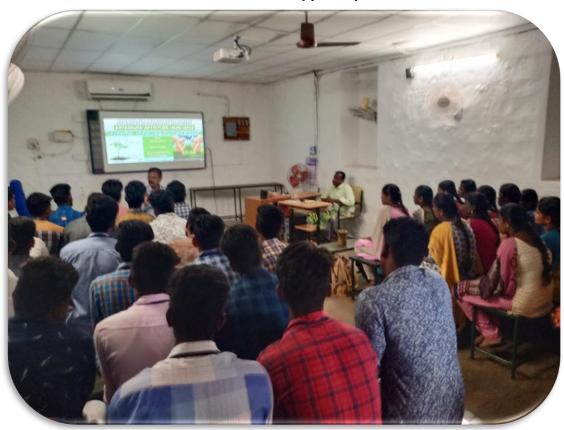

### IT Students Conducted the Computer Class for School Kids

More than 500 Tree Plantation Activities @ Alampatti Village