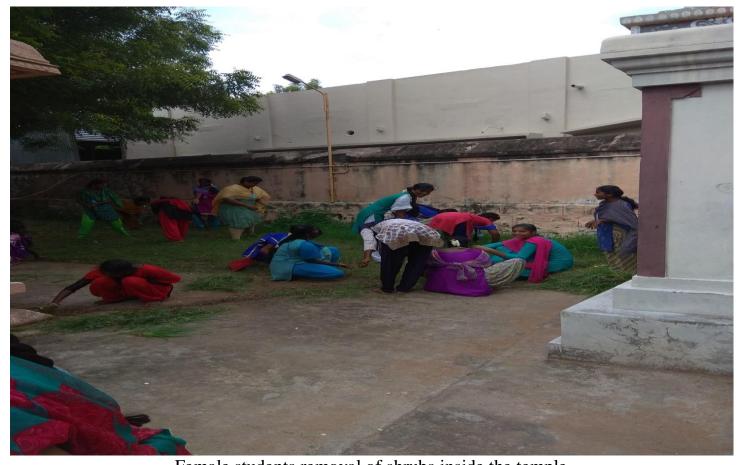

### **Day-1**

All the second year B.Com students came into Aadhi Thiruthalinadhar temple, Tiruppattur. They were grouped among themselves worked for Removal of Plastics, Removal of Glass Bottles and shrubs inside the temple and locating dustbins.

Removal of Glass Bottles and shrubs inside the temple

Female students removal of shrubs inside the temple

Male students removal of Bottles inside the temple