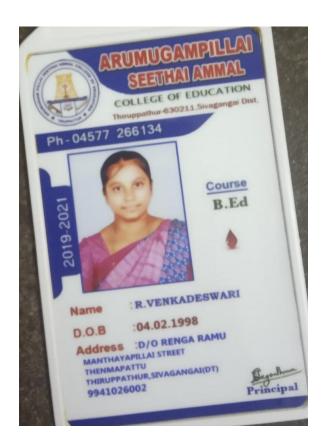

#### Student Progression to Higher Education B.Sc Computer Science April 2019

| SI No. | Register No | Students Name   | Name of institution joined                             | Name of<br>Programme<br>admitted to |  |
|--------|-------------|-----------------|--------------------------------------------------------|-------------------------------------|--|
| 1      | 0516128015  | A.Kanmani       | Algappa Government<br>Arts college, Karaikudi          | M.Sc Computer                       |  |
| 2      | 0516128016  | M.Karpagameenal | Dr.Umayal Ramanathan<br>College For<br>Women,Karaikudi | M.Sc Computer<br>Science            |  |
| 3      | 0516128029  | S.Sivaranjani   | Dr.Umayal Ramanathan<br>College For<br>Women,Karaikudi | M.Sc Computer<br>Science            |  |
| 4      | 0516128038  | R.Arunkumar     | KLN College of<br>Engineering                          | M.C.A                               |  |
| 5      | 0516128019  | M.Meenupreethi  | JJ college of arts and science, Pudukottai.            | M.C.A                               |  |
| 6      | 0516128036  | R.Venkadeswari  | APSA College of Education, Thiruppattur                | B.Ed                                |  |