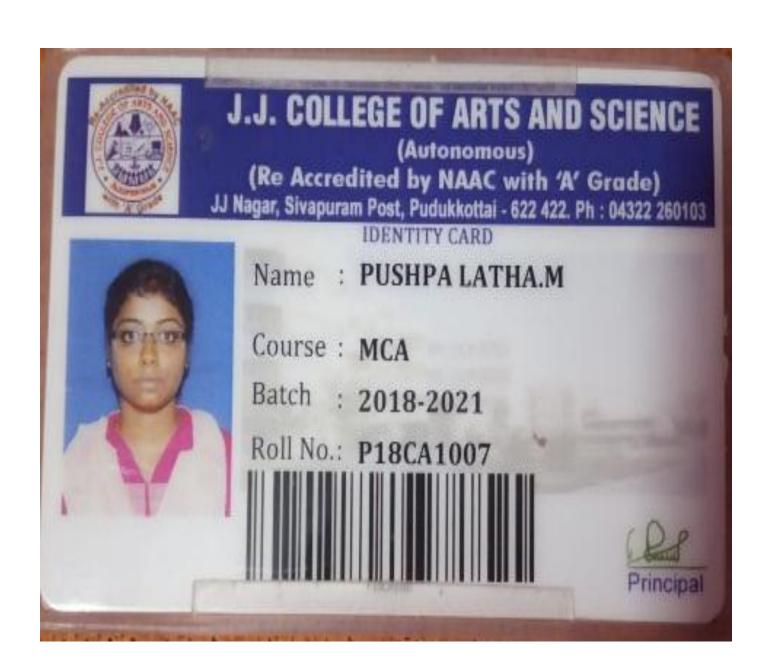

#### DEPARTMENT OF MATHEMATICS Students Progression to higher Studies- 2018-2019

| Name of student<br>who enrolled for<br>higher education | Program<br>graduated<br>from | Year of graduation | Name of institution joined                                     | Name of program admitted to |
|---------------------------------------------------------|------------------------------|--------------------|----------------------------------------------------------------|-----------------------------|
| Bharathi,J                                              | B.Sc.,<br>Mathematics        | 2019               | APSA College,<br>Thirupattur                                   | M.Sc                        |
| Dhevayani.P                                             | B.Sc.,<br>Mathematics        | 2019               | APSA College,<br>Thirupattur                                   | M.Sc                        |
| Divya.R                                                 | B.Sc.,<br>Mathematics        | 2019               | APSA College,<br>Thirupattur                                   | M.Sc                        |
| Kamali.V                                                | B.Sc.,<br>Mathematics        | 2019               | APSA College,<br>Thirupattur                                   | M.Sc                        |
| Mala.S                                                  | B.Sc.,<br>Mathematics        | 2019               | APSA College,<br>Thirupattur                                   | M.Sc                        |
| Meenakumari.S                                           | B.Sc.,<br>Mathematics        | 2019               | APSA College,<br>Thirupattur                                   | M.Sc                        |
| Sobana Meenal.M                                         | B.Sc.,<br>Mathematics        | 2019               | APSA College,<br>Thirupattur                                   | M.Sc                        |
| Pavithra.K                                              | B.Sc.,<br>Mathematics        | 2019               | Alagappa university,<br>Karaikudi                              | MBA                         |
| Gnanalakshmi .M                                         | B.Sc.,<br>Mathematics        | 2019               | SHANTHA COLLEGE<br>OF EDUCATION FOR<br>WOMEN,<br>CHOLAPURAM    | B.Ed                        |
| Kavitha.S                                               | B.Sc.,<br>Mathematics        | 2019               | Government Arts<br>College, Melur                              | M.Sc.                       |
| Bhuvaneshwari.VK                                        | B.Sc.,<br>Mathematics        | 2019               | APSA College for Education, Thirupattur                        | BEd                         |
| Badhur Nisha.P                                          | B.Sc.,<br>Mathematics        | 2019               | APSA College for Education, Thirupattur                        | BEd                         |
| Asiya.S                                                 | B.Sc.,<br>Mathematics        | 2019               | APSA College for Education, Thirupattur                        | BEd                         |
| Nandhini.P                                              | B.Sc.,<br>Mathematics        | 2019               | J.J. COLLEGE OF<br>ARTS AND SCIENCE<br>(AUTO.),<br>PUDUKKOTTAI | MCA                         |
| Pushpa latha.M                                          | B.Sc.,<br>Mathematics        | 2019               | J.J. COLLEGE OF<br>ARTS AND SCIENCE<br>(AUTO.),<br>PUDUKKOTTAI | MCA                         |
| Nageshwari.M                                            | B.Sc.,<br>Mathematics        | 2019               | VIVEKANANDA<br>COLLEGE OF<br>EDUCATION,<br>THIRUPPATHUR        | B.Ed                        |