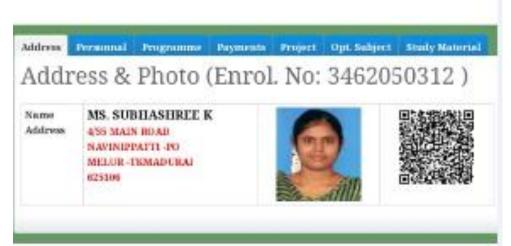

## DEPARTMENT OF INFORMATION TECHNOLOGY Students Progression to higher Studies- 2018-2019 (batch)

| S.No | Name of the student      | University<br>Roll<br>Number | Name of the Institution joined with complete address | Programme  |
|------|--------------------------|------------------------------|------------------------------------------------------|------------|
| 1    | ABINAYA.                 |                              | KARPAGAM COLLEGE OF ENGINEERING.                     | MCA        |
| 2    | DHANAMATHI.M             |                              | LADY DOAK COLLEGE -<br>MADURAI                       | M.Sc-I.T   |
| 3    | MONICKADEVI.             |                              | ALAGAPPA UNIVERSITY<br>KARAIKUDI (DDE)               | MBA        |
| 4    | SUBASHREE.S              |                              | ANNAMALI UNIVERSITY –<br>CHIDAMBARAM (DDE)           | MBA        |
| 5    | RAVIKUMAR.R              |                              | ALAGAPPA UNIVERSITY<br>KARAIKUDI (DDE)               | M.Sc – I.T |
| 6    | VIJAYARAJAKAR<br>THICK.D |                              | JJ COLLEGE PUDUKOTTAI                                | MBA        |