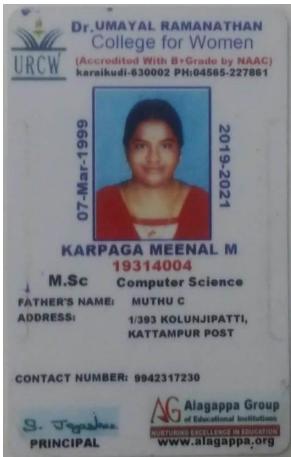

#### Student Progression to Higher Education B.Sc Computer Science April 2019

| SI No. | Register No | Students Name   | Name of institution joined                             | Name of<br>Programme<br>admitted to |  |
|--------|-------------|-----------------|--------------------------------------------------------|-------------------------------------|--|
| 1      | 0516128015  | A.Kanmani       | Algappa Government<br>Arts college, Karaikudi          | M.Sc Computer                       |  |
| 2      | 0516128016  | M.Karpagameenal | Dr.Umayal Ramanathan<br>College For<br>Women,Karaikudi | M.Sc Computer<br>Science            |  |
| 3      | 0516128029  | S.Sivaranjani   | Dr.Umayal Ramanathan<br>College For<br>Women,Karaikudi | M.Sc Computer<br>Science            |  |
| 4      | 0516128038  | R.Arunkumar     | KLN College of<br>Engineering                          | M.C.A                               |  |
| 5      | 0516128019  | M.Meenupreethi  | JJ college of arts and science, Pudukottai.            | M.C.A                               |  |
| 6      | 0516128036  | R.Venkadeswari  | APSA College of Education, Thiruppattur                | B.Ed                                |  |