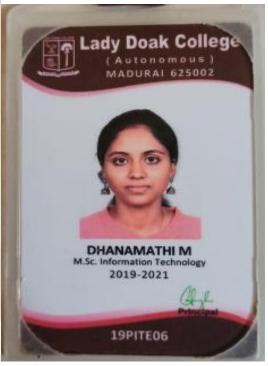

## DEPARTMENT OF INFORMATION TECHNOLOGY Students Progression to higher Studies- 2018-2019 (batch)

| S.No | Name of the student      | University<br>Roll<br>Number | Name of the Institution joined with complete address | Programme  |
|------|--------------------------|------------------------------|------------------------------------------------------|------------|
| 1    | ABINAYA.                 |                              | KARPAGAM COLLEGE OF ENGINEERING.                     | MCA        |
| 2    | DHANAMATHI.M             |                              | LADY DOAK COLLEGE -<br>MADURAI                       | M.Sc-I.T   |
| 3    | MONICKADEVI.             |                              | ALAGAPPA UNIVERSITY<br>KARAIKUDI (DDE)               | MBA        |
| 4    | SUBASHREE.S              |                              | ANNAMALI UNIVERSITY –<br>CHIDAMBARAM (DDE)           | MBA        |
| 5    | RAVIKUMAR.R              |                              | ALAGAPPA UNIVERSITY<br>KARAIKUDI (DDE)               | M.Sc – I.T |
| 6    | VIJAYARAJAKAR<br>THICK.D |                              | JJ COLLEGE PUDUKOTTAI                                | MBA        |