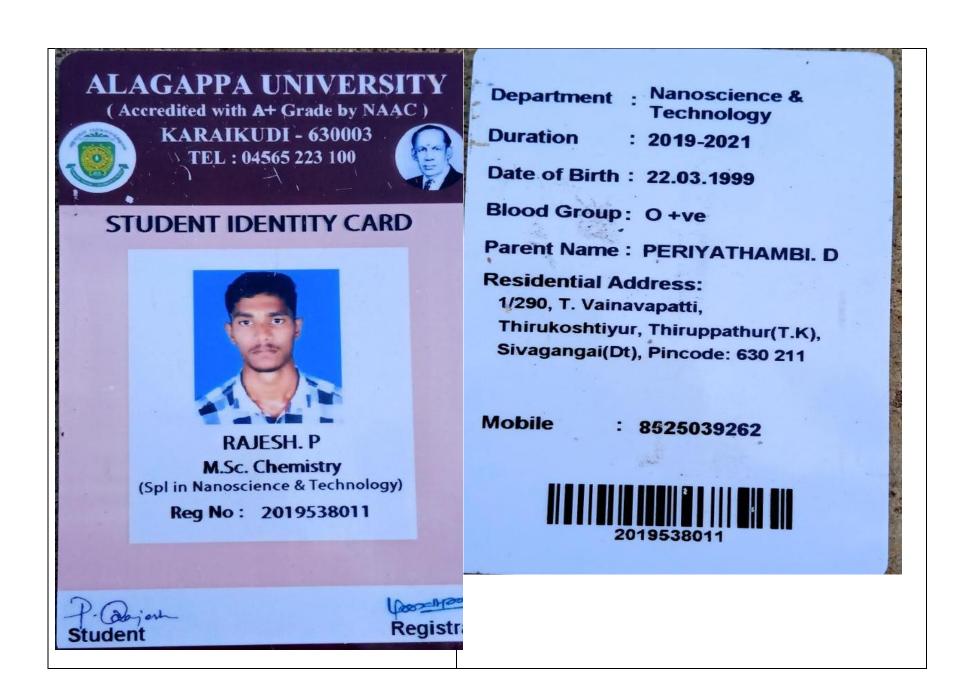

#### **APSA COLLEGE, TIRUPPPATUR**

| S.No. | Name of student who enrolled for higher education | Program graduated from | Name of institution joined            | Name of program admitted to |
|-------|---------------------------------------------------|------------------------|---------------------------------------|-----------------------------|
| 1     | ABINAYA.S                                         | B.Sc.CHEMISTRY         | Alagappa university, Karaikudi        | M.Sc. CHEMISTRY             |
| 2     | SOUNDHARYA.S                                      | B.Sc.CHEMISTRY         | Alagappa university, Karaikudi        | M.Sc. CHEMISTRY             |
| 3     | MOHANA PANDI. M                                   | B.Sc.CHEMISTRY         | Alagappa university, Karaikudi        | M.Sc. CHEMISTRY             |
| 4     | PRASANTH.S                                        | B.Sc.CHEMISTRY         | Alagappa university, Karaikudi        | M.Sc. CHEMISTRY             |
| 5     | RAJESH.P                                          | B.Sc.CHEMISTRY         | Alagappa university, Karaikudi        | M.Sc. CHEMISTRY             |
| 6     | KARPAGAM.N                                        | B.Sc.CHEMISTRY         | A.P.S.A. college of education         | B.Ed.                       |
| 7     | SOUBIA PARVEEN.S                                  | B.Sc.CHEMISTRY         | A.P.S.A. college of education         | B.Ed.                       |
| 8     | DHIVYA.A                                          | B.Sc.CHEMISTRY         | A.P.S.A. college of education         | B.Ed.                       |
| 9     | ABARNA.V                                          | B.Sc.CHEMISTRY         | A.P.S.A. college of education         | B.Ed.                       |
| 10    | PRABA DEVI D                                      | B.Sc.CHEMISTRY         | A.P.S.A. college of education         | B.Ed.                       |
| 11    | SHYAMALA DEVI N                                   | B.Sc.CHEMISTRY         | Kamadenu college of education, Erode. | B.Ed.                       |
| 12    | THIVYA.R                                          | B.Sc.CHEMISTRY         | Alagappa University, Karaikudi.       | B.Ed.                       |

#### STUDENT IDENTITY CARD

ABINAYA. S M.Sc. Chemistry

(Spl in Nanoscience & Technology)

Reg No: 2019538001

5. Abinaya Student

Department:

Nanoscience &

Technology

Duration

: 2019-2021

Date of Birth: 20.05.1999

Blood Group: O+ve

Parent Name: SARAVANAN, C

Residential Address:

1305, Yathava Street,

Koviloor (P.O), Karaikudi(T.K),