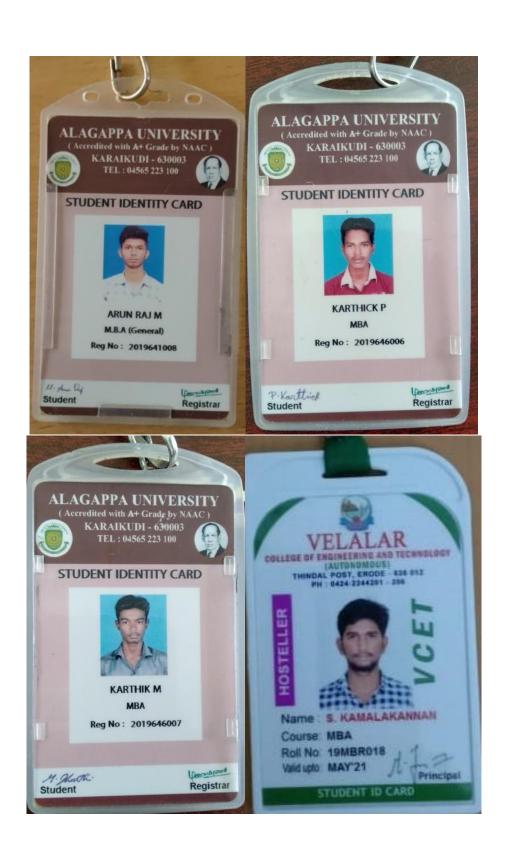

#### HIGHER EDUCATION LIST – 2018 – 2019

| S.NO | NAME           | DEGREE | INSTITUTION                                        |  |
|------|----------------|--------|----------------------------------------------------|--|
| 1    | M.DEVAKI       | MBA    | Nalanda School of Business, Trichy                 |  |
| 2    | T.MAHESWARI    | MBA    | Nalanda School of Business, Trichy                 |  |
| 3    | M.ARUN RAJ     | MBA    | Alagappa University, Karaikudi                     |  |
| 4    | S.KAMALAKANNAN | MBA    | Velalar college of Engineering & Technology, Erode |  |
| 5    | M.KARTHICK     | MBA    | Alagappa University, Karaikudi                     |  |
| 6    | P.KARTHICK     | MBA    | Alagappa University, Karaikudi                     |  |
| 7    | A.LAKSHMANAN   | MBA    | Alagappa University, Karaikudi                     |  |
| 8    | M.P.MANIKANDAN | MBA    | Alagappa University, Karaikudi                     |  |
| 9    | L.YUVAN SANKAR | MBA    | Alagappa Univeristy, Karaikudi                     |  |