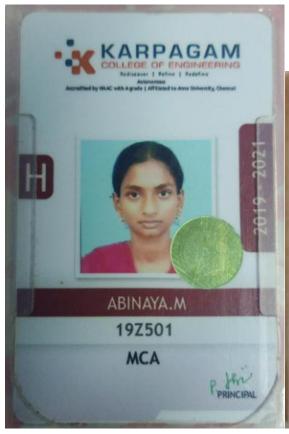

## DEPARTMENT OF INFORMATION TECHNOLOGY Students Progression to higher Studies- 2018-2019 (batch)

| S.No | Name of the student      | University<br>Roll<br>Number | Name of the Institution joined with complete address | Programme  |
|------|--------------------------|------------------------------|------------------------------------------------------|------------|
| 1    | ABINAYA.                 |                              | KARPAGAM COLLEGE OF ENGINEERING.                     | MCA        |
| 2    | DHANAMATHI.M             |                              | LADY DOAK COLLEGE -<br>MADURAI                       | M.Sc-I.T   |
| 3    | MONICKADEVI.             |                              | ALAGAPPA UNIVERSITY<br>KARAIKUDI (DDE)               | MBA        |
| 4    | SUBASHREE.S              |                              | ANNAMALI UNIVERSITY –<br>CHIDAMBARAM (DDE)           | MBA        |
| 5    | RAVIKUMAR.R              |                              | ALAGAPPA UNIVERSITY<br>KARAIKUDI (DDE)               | M.Sc – I.T |
| 6    | VIJAYARAJAKAR<br>THICK.D |                              | JJ COLLEGE PUDUKOTTAI                                | MBA        |