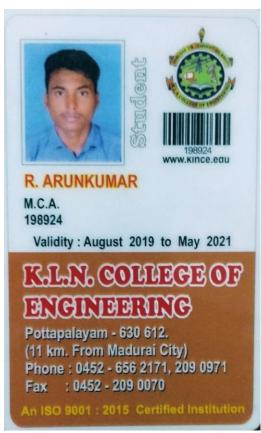

#### Student Progression to Higher Education B.Sc Computer Science April 2019

| SI No. | Register No | Students Name   | Name of institution joined                             | Name of<br>Programme<br>admitted to |  |
|--------|-------------|-----------------|--------------------------------------------------------|-------------------------------------|--|
| 1      | 0516128015  | A.Kanmani       | Algappa Government<br>Arts college, Karaikudi          | M.Sc Computer                       |  |
| 2      | 0516128016  | M.Karpagameenal | Dr.Umayal Ramanathan<br>College For<br>Women,Karaikudi | M.Sc Computer<br>Science            |  |
| 3      | 0516128029  | S.Sivaranjani   | Dr.Umayal Ramanathan<br>College For<br>Women,Karaikudi | M.Sc Computer<br>Science            |  |
| 4      | 0516128038  | R.Arunkumar     | KLN College of<br>Engineering                          | M.C.A                               |  |
| 5      | 0516128019  | M.Meenupreethi  | JJ college of arts and science, Pudukottai.            | M.C.A                               |  |
| 6      | 0516128036  | R.Venkadeswari  | APSA College of Education, Thiruppattur                | B.Ed                                |  |