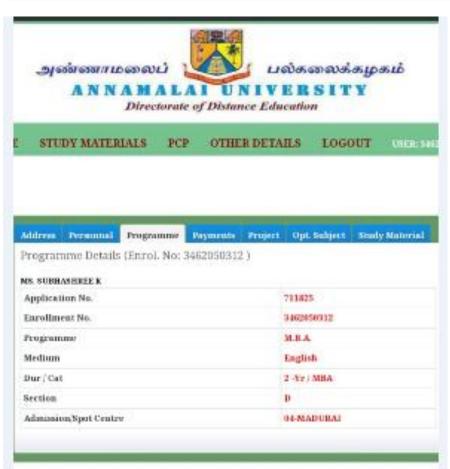

## DEPARTMENT OF INFORMATION TECHNOLOGY Students Progression to higher Studies- 2018-2019 (batch)

| S.No | Name of the student      | University<br>Roll<br>Number | Name of the Institution joined with complete address | Programme  |
|------|--------------------------|------------------------------|------------------------------------------------------|------------|
| 1    | ABINAYA.                 |                              | KARPAGAM COLLEGE OF ENGINEERING.                     | MCA        |
| 2    | DHANAMATHI.M             |                              | LADY DOAK COLLEGE -<br>MADURAI                       | M.Sc-I.T   |
| 3    | MONICKADEVI.             |                              | ALAGAPPA UNIVERSITY<br>KARAIKUDI (DDE)               | MBA        |
| 4    | SUBASHREE.S              |                              | ANNAMALI UNIVERSITY –<br>CHIDAMBARAM (DDE)           | MBA        |
| 5    | RAVIKUMAR.R              |                              | ALAGAPPA UNIVERSITY<br>KARAIKUDI (DDE)               | M.Sc – I.T |
| 6    | VIJAYARAJAKAR<br>THICK.D |                              | JJ COLLEGE PUDUKOTTAI                                | MBA        |