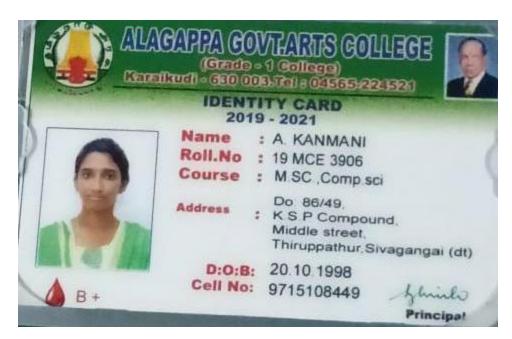

#### Student Progression to Higher Education B.Sc Computer Science April 2019

| SI No. | Register No | Students Name   | Name of institution joined                             | Name of<br>Programme<br>admitted to |  |
|--------|-------------|-----------------|--------------------------------------------------------|-------------------------------------|--|
| 1      | 0516128015  | A.Kanmani       | Algappa Government<br>Arts college, Karaikudi          | M.Sc Computer                       |  |
| 2      | 0516128016  | M.Karpagameenal | Dr.Umayal Ramanathan<br>College For<br>Women,Karaikudi | M.Sc Computer<br>Science            |  |
| 3      | 0516128029  | S.Sivaranjani   | Dr.Umayal Ramanathan<br>College For<br>Women,Karaikudi | M.Sc Computer<br>Science            |  |
| 4      | 0516128038  | R.Arunkumar     | KLN College of<br>Engineering                          | M.C.A                               |  |
| 5      | 0516128019  | M.Meenupreethi  | JJ college of arts and science, Pudukottai.            | M.C.A                               |  |
| 6      | 0516128036  | R.Venkadeswari  | APSA College of Education, Thiruppattur                | B.Ed                                |  |