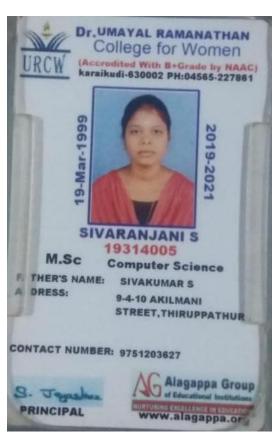

#### Student Progression to Higher Education B.Sc Computer Science April 2019

| SI No. | Register No | Students Name   | Name of institution joined                             | Name of<br>Programme<br>admitted to |  |
|--------|-------------|-----------------|--------------------------------------------------------|-------------------------------------|--|
| 1      | 0516128015  | A.Kanmani       | Algappa Government<br>Arts college, Karaikudi          | M.Sc Computer                       |  |
| 2      | 0516128016  | M.Karpagameenal | Dr.Umayal Ramanathan<br>College For<br>Women,Karaikudi | M.Sc Computer<br>Science            |  |
| 3      | 0516128029  | S.Sivaranjani   | Dr.Umayal Ramanathan<br>College For<br>Women,Karaikudi | M.Sc Computer<br>Science            |  |
| 4      | 0516128038  | R.Arunkumar     | KLN College of<br>Engineering                          | M.C.A                               |  |
| 5      | 0516128019  | M.Meenupreethi  | JJ college of arts and science, Pudukottai.            | M.C.A                               |  |
| 6      | 0516128036  | R.Venkadeswari  | APSA College of Education, Thiruppattur                | B.Ed                                |  |