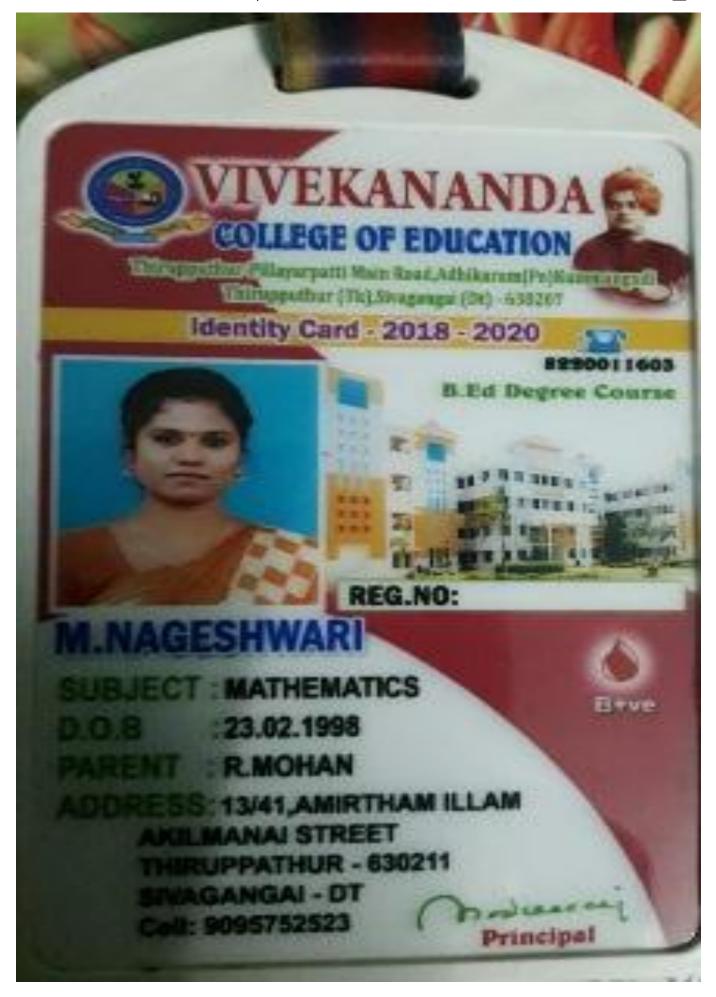

#### DEPARTMENT OF MATHEMATICS Students Progression to higher Studies- 2018-2019

| Name of student<br>who enrolled for<br>higher education | Program<br>graduated<br>from | Year of graduation | Name of institution joined                                     | Name of program admitted to |
|---------------------------------------------------------|------------------------------|--------------------|----------------------------------------------------------------|-----------------------------|
| Bharathi,J                                              | B.Sc.,<br>Mathematics        | 2019               | APSA College,<br>Thirupattur                                   | M.Sc                        |
| Dhevayani.P                                             | B.Sc.,<br>Mathematics        | 2019               | APSA College,<br>Thirupattur                                   | M.Sc                        |
| Divya.R                                                 | B.Sc.,<br>Mathematics        | 2019               | APSA College,<br>Thirupattur                                   | M.Sc                        |
| Kamali.V                                                | B.Sc.,<br>Mathematics        | 2019               | APSA College,<br>Thirupattur                                   | M.Sc                        |
| Mala.S                                                  | B.Sc.,<br>Mathematics        | 2019               | APSA College,<br>Thirupattur                                   | M.Sc                        |
| Meenakumari.S                                           | B.Sc.,<br>Mathematics        | 2019               | APSA College,<br>Thirupattur                                   | M.Sc                        |
| Sobana Meenal.M                                         | B.Sc.,<br>Mathematics        | 2019               | APSA College,<br>Thirupattur                                   | M.Sc                        |
| Pavithra.K                                              | B.Sc.,<br>Mathematics        | 2019               | Alagappa university,<br>Karaikudi                              | MBA                         |
| Gnanalakshmi .M                                         | B.Sc.,<br>Mathematics        | 2019               | SHANTHA COLLEGE<br>OF EDUCATION FOR<br>WOMEN,<br>CHOLAPURAM    | B.Ed                        |
| Kavitha.S                                               | B.Sc.,<br>Mathematics        | 2019               | Government Arts<br>College, Melur                              | M.Sc.                       |
| Bhuvaneshwari.VK                                        | B.Sc.,<br>Mathematics        | 2019               | APSA College for Education, Thirupattur                        | BEd                         |
| Badhur Nisha.P                                          | B.Sc.,<br>Mathematics        | 2019               | APSA College for Education, Thirupattur                        | BEd                         |
| Asiya.S                                                 | B.Sc.,<br>Mathematics        | 2019               | APSA College for Education, Thirupattur                        | BEd                         |
| Nandhini.P                                              | B.Sc.,<br>Mathematics        | 2019               | J.J. COLLEGE OF<br>ARTS AND SCIENCE<br>(AUTO.),<br>PUDUKKOTTAI | MCA                         |
| Pushpa latha.M                                          | B.Sc.,<br>Mathematics        | 2019               | J.J. COLLEGE OF<br>ARTS AND SCIENCE<br>(AUTO.),<br>PUDUKKOTTAI | MCA                         |
| Nageshwari.M                                            | B.Sc.,<br>Mathematics        | 2019               | VIVEKANANDA<br>COLLEGE OF<br>EDUCATION,<br>THIRUPPATHUR        | B.Ed                        |