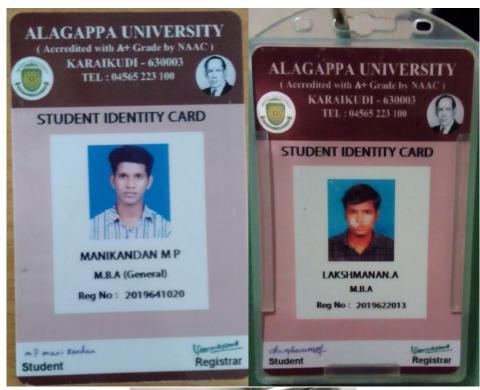

#### HIGHER EDUCATION LIST – 2018 – 2019

| S.NO | NAME           | DEGREE | INSTITUTION                                        |  |
|------|----------------|--------|----------------------------------------------------|--|
| 1    | M.DEVAKI       | MBA    | Nalanda School of Business, Trichy                 |  |
| 2    | T.MAHESWARI    | MBA    | Nalanda School of Business, Trichy                 |  |
| 3    | M.ARUN RAJ     | MBA    | Alagappa University, Karaikudi                     |  |
| 4    | S.KAMALAKANNAN | MBA    | Velalar college of Engineering & Technology, Erode |  |
| 5    | M.KARTHICK     | MBA    | Alagappa University, Karaikudi                     |  |
| 6    | P.KARTHICK     | MBA    | Alagappa University, Karaikudi                     |  |
| 7    | A.LAKSHMANAN   | MBA    | Alagappa University, Karaikudi                     |  |
| 8    | M.P.MANIKANDAN | MBA    | Alagappa University, Karaikudi                     |  |
| 9    | L.YUVAN SANKAR | MBA    | Alagappa Univeristy, Karaikudi                     |  |