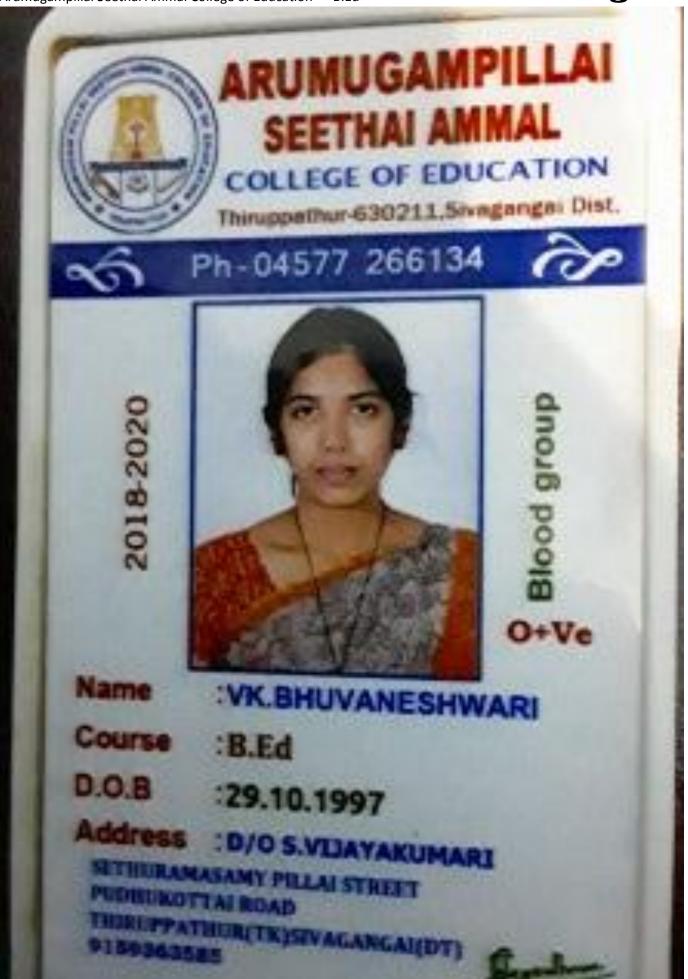

#### DEPARTMENT OF MATHEMATICS Students Progression to higher Studies- 2018-2019

| Name of student<br>who enrolled for<br>higher education | Program<br>graduated<br>from | Year of graduation | Name of institution joined                                     | Name of program admitted to |
|---------------------------------------------------------|------------------------------|--------------------|----------------------------------------------------------------|-----------------------------|
| Bharathi,J                                              | B.Sc.,<br>Mathematics        | 2019               | APSA College,<br>Thirupattur                                   | M.Sc                        |
| Dhevayani.P                                             | B.Sc.,<br>Mathematics        | 2019               | APSA College,<br>Thirupattur                                   | M.Sc                        |
| Divya.R                                                 | B.Sc.,<br>Mathematics        | 2019               | APSA College,<br>Thirupattur                                   | M.Sc                        |
| Kamali.V                                                | B.Sc.,<br>Mathematics        | 2019               | APSA College,<br>Thirupattur                                   | M.Sc                        |
| Mala.S                                                  | B.Sc.,<br>Mathematics        | 2019               | APSA College,<br>Thirupattur                                   | M.Sc                        |
| Meenakumari.S                                           | B.Sc.,<br>Mathematics        | 2019               | APSA College,<br>Thirupattur                                   | M.Sc                        |
| Sobana Meenal.M                                         | B.Sc.,<br>Mathematics        | 2019               | APSA College,<br>Thirupattur                                   | M.Sc                        |
| Pavithra.K                                              | B.Sc.,<br>Mathematics        | 2019               | Alagappa university,<br>Karaikudi                              | MBA                         |
| Gnanalakshmi .M                                         | B.Sc.,<br>Mathematics        | 2019               | SHANTHA COLLEGE<br>OF EDUCATION FOR<br>WOMEN,<br>CHOLAPURAM    | B.Ed                        |
| Kavitha.S                                               | B.Sc.,<br>Mathematics        | 2019               | Government Arts<br>College, Melur                              | M.Sc.                       |
| Bhuvaneshwari.VK                                        | B.Sc.,<br>Mathematics        | 2019               | APSA College for Education, Thirupattur                        | BEd                         |
| Badhur Nisha.P                                          | B.Sc.,<br>Mathematics        | 2019               | APSA College for Education, Thirupattur                        | BEd                         |
| Asiya.S                                                 | B.Sc.,<br>Mathematics        | 2019               | APSA College for Education, Thirupattur                        | BEd                         |
| Nandhini.P                                              | B.Sc.,<br>Mathematics        | 2019               | J.J. COLLEGE OF<br>ARTS AND SCIENCE<br>(AUTO.),<br>PUDUKKOTTAI | MCA                         |
| Pushpa latha.M                                          | B.Sc.,<br>Mathematics        | 2019               | J.J. COLLEGE OF<br>ARTS AND SCIENCE<br>(AUTO.),<br>PUDUKKOTTAI | MCA                         |
| Nageshwari.M                                            | B.Sc.,<br>Mathematics        | 2019               | VIVEKANANDA<br>COLLEGE OF<br>EDUCATION,<br>THIRUPPATHUR        | B.Ed                        |

### **DEPT.OF MATHEMATICS**

| 5.2.2       | Student progression to                             | higher educati | ion in percentage         | during the year                                          |                               |
|-------------|----------------------------------------------------|----------------|---------------------------|----------------------------------------------------------|-------------------------------|
| Year        | Number of students enrolling into higher education |                | Department graduated from | Name of institution joined                               | Name of Programme admitted to |
| 2018-<br>19 | 7                                                  | B.Sc.,         | Mathematics               | APSA College, Thirupattur                                | M.Sc., Maths                  |
|             | 1                                                  | B.Sc.,         | Mathematics               | Alagappa University, Karaikudi                           | M.B.A                         |
|             | 1                                                  | B.Sc.,         | Mathematics               | SHANTHA COLLEGE OF<br>EDUCATION FOR WOMEN,<br>CHOLAPURAM | B.Ed.,                        |
|             | 1                                                  | B.Sc.,         | Mathematics               | Government Arts College, Melur                           | M.Sc., Maths                  |
|             | 3                                                  | B.Sc.,         | Mathematics               | APSA College for Education,<br>Thirupattur               | BEd                           |
|             | 2                                                  | B.Sc.,         | Mathematics               | J.J. COLLEGE OF ARTS AND SCIENCE (AUTO.), PUDUKKOTTAI    | MCA                           |
|             | 1                                                  | B.Sc.,         | Mathematics               | VIVEKANANDA COLLEGE OF EDUCATION, THIRUPPATHUR           | B.Ed.                         |
| Total       | 16                                                 |                |                           |                                                          |                               |