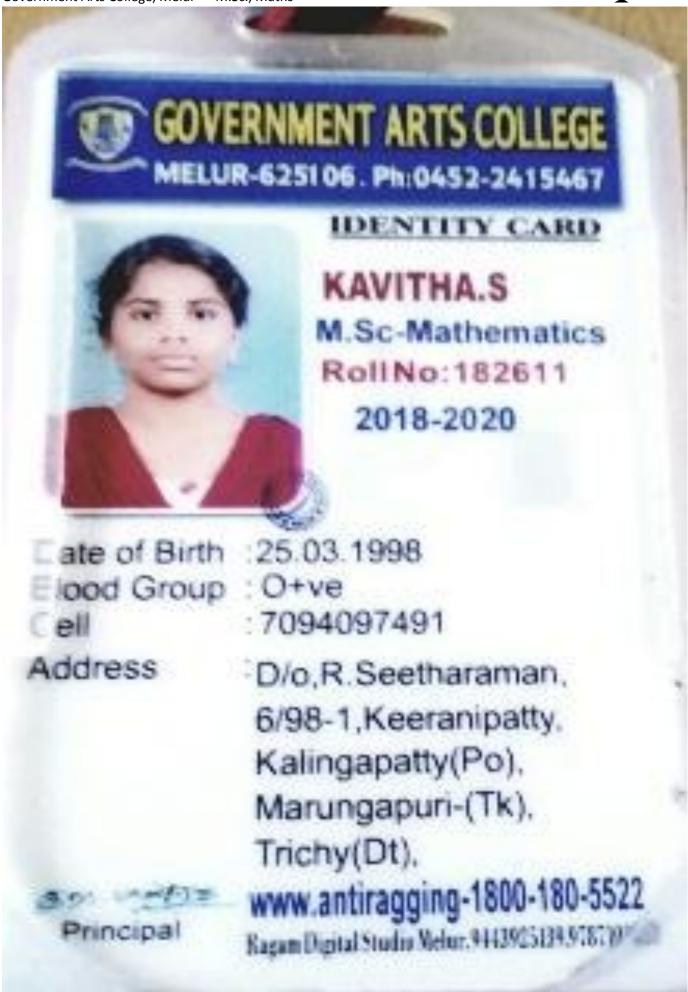

#### DEPARTMENT OF MATHEMATICS Students Progression to higher Studies- 2018-2019

| Name of student<br>who enrolled for<br>higher education | Program<br>graduated<br>from | Year of graduation | Name of institution joined                                     | Name of program admitted to |
|---------------------------------------------------------|------------------------------|--------------------|----------------------------------------------------------------|-----------------------------|
| Bharathi,J                                              | B.Sc.,<br>Mathematics        | 2019               | APSA College,<br>Thirupattur                                   | M.Sc                        |
| Dhevayani.P                                             | B.Sc.,<br>Mathematics        | 2019               | APSA College,<br>Thirupattur                                   | M.Sc                        |
| Divya.R                                                 | B.Sc.,<br>Mathematics        | 2019               | APSA College,<br>Thirupattur                                   | M.Sc                        |
| Kamali.V                                                | B.Sc.,<br>Mathematics        | 2019               | APSA College,<br>Thirupattur                                   | M.Sc                        |
| Mala.S                                                  | B.Sc.,<br>Mathematics        | 2019               | APSA College,<br>Thirupattur                                   | M.Sc                        |
| Meenakumari.S                                           | B.Sc.,<br>Mathematics        | 2019               | APSA College,<br>Thirupattur                                   | M.Sc                        |
| Sobana Meenal.M                                         | B.Sc.,<br>Mathematics        | 2019               | APSA College,<br>Thirupattur                                   | M.Sc                        |
| Pavithra.K                                              | B.Sc.,<br>Mathematics        | 2019               | Alagappa university,<br>Karaikudi                              | MBA                         |
| Gnanalakshmi .M                                         | B.Sc.,<br>Mathematics        | 2019               | SHANTHA COLLEGE<br>OF EDUCATION FOR<br>WOMEN,<br>CHOLAPURAM    | B.Ed                        |
| Kavitha.S                                               | B.Sc.,<br>Mathematics        | 2019               | Government Arts<br>College, Melur                              | M.Sc.                       |
| Bhuvaneshwari.VK                                        | B.Sc.,<br>Mathematics        | 2019               | APSA College for Education, Thirupattur                        | BEd                         |
| Badhur Nisha.P                                          | B.Sc.,<br>Mathematics        | 2019               | APSA College for Education, Thirupattur                        | BEd                         |
| Asiya.S                                                 | B.Sc.,<br>Mathematics        | 2019               | APSA College for Education, Thirupattur                        | BEd                         |
| Nandhini.P                                              | B.Sc.,<br>Mathematics        | 2019               | J.J. COLLEGE OF<br>ARTS AND SCIENCE<br>(AUTO.),<br>PUDUKKOTTAI | MCA                         |
| Pushpa latha.M                                          | B.Sc.,<br>Mathematics        | 2019               | J.J. COLLEGE OF<br>ARTS AND SCIENCE<br>(AUTO.),<br>PUDUKKOTTAI | MCA                         |
| Nageshwari.M                                            | B.Sc.,<br>Mathematics        | 2019               | VIVEKANANDA<br>COLLEGE OF<br>EDUCATION,<br>THIRUPPATHUR        | B.Ed                        |

### **DEPT.OF MATHEMATICS**

| 5.2.2       | Student progression to                             | higher educati | ion in percentage         | during the year                                          |                               |
|-------------|----------------------------------------------------|----------------|---------------------------|----------------------------------------------------------|-------------------------------|
| Year        | Number of students enrolling into higher education |                | Department graduated from | Name of institution joined                               | Name of Programme admitted to |
| 2018-<br>19 | 7                                                  | B.Sc.,         | Mathematics               | APSA College, Thirupattur                                | M.Sc., Maths                  |
|             | 1                                                  | B.Sc.,         | Mathematics               | Alagappa University, Karaikudi                           | M.B.A                         |
|             | 1                                                  | B.Sc.,         | Mathematics               | SHANTHA COLLEGE OF<br>EDUCATION FOR WOMEN,<br>CHOLAPURAM | B.Ed.,                        |
|             | 1                                                  | B.Sc.,         | Mathematics               | Government Arts College, Melur                           | M.Sc., Maths                  |
|             | 3                                                  | B.Sc.,         | Mathematics               | APSA College for Education,<br>Thirupattur               | BEd                           |
|             | 2                                                  | B.Sc.,         | Mathematics               | J.J. COLLEGE OF ARTS AND SCIENCE (AUTO.), PUDUKKOTTAI    | MCA                           |
|             | 1                                                  | B.Sc.,         | Mathematics               | VIVEKANANDA COLLEGE OF EDUCATION, THIRUPPATHUR           | B.Ed.                         |
| Total       | 16                                                 |                |                           |                                                          |                               |