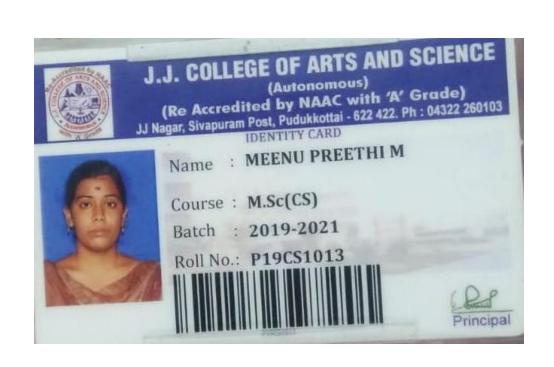

#### Student Progression to Higher Education B.Sc Computer Science April 2019

| SI No. | Register No | Students Name   | Name of institution joined                             | Name of<br>Programme<br>admitted to |  |
|--------|-------------|-----------------|--------------------------------------------------------|-------------------------------------|--|
| 1      | 0516128015  | A.Kanmani       | Algappa Government<br>Arts college, Karaikudi          | M.Sc Computer                       |  |
| 2      | 0516128016  | M.Karpagameenal | Dr.Umayal Ramanathan<br>College For<br>Women,Karaikudi | M.Sc Computer<br>Science            |  |
| 3      | 0516128029  | S.Sivaranjani   | Dr.Umayal Ramanathan<br>College For<br>Women,Karaikudi | M.Sc Computer<br>Science            |  |
| 4      | 0516128038  | R.Arunkumar     | KLN College of<br>Engineering                          | M.C.A                               |  |
| 5      | 0516128019  | M.Meenupreethi  | JJ college of arts and science, Pudukottai.            | M.C.A                               |  |
| 6      | 0516128036  | R.Venkadeswari  | APSA College of Education, Thiruppattur                | B.Ed                                |  |