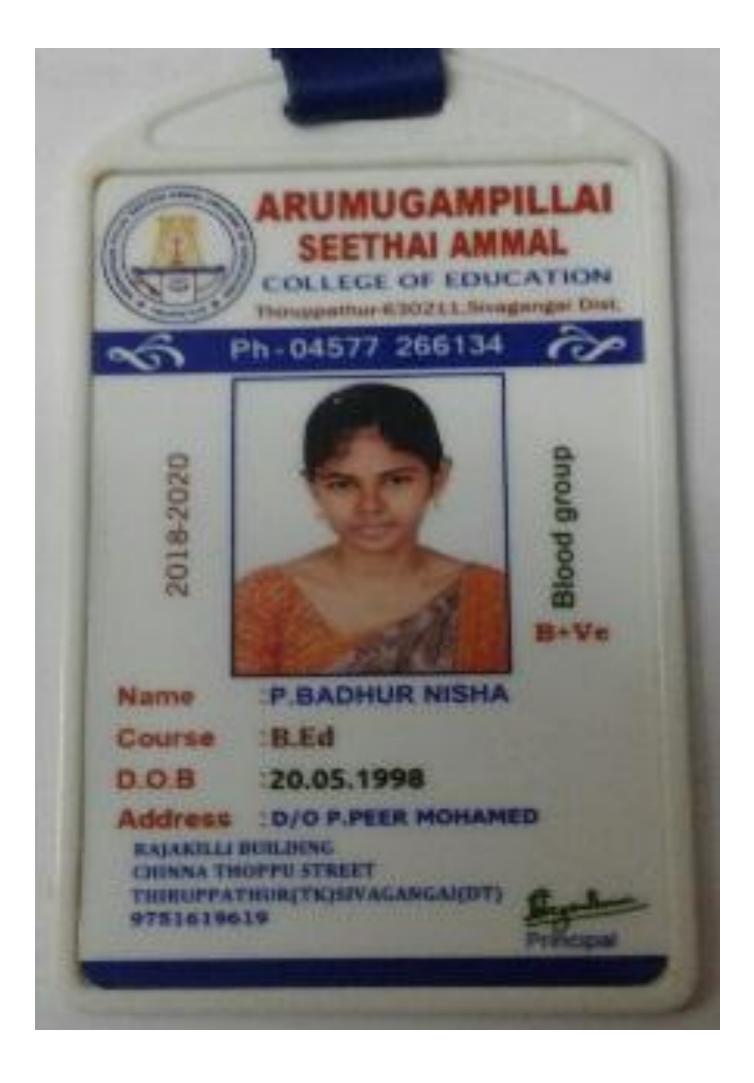

#### DEPARTMENT OF MATHEMATICS Students Progression to higher Studies- 2018-2019

| Name of student<br>who enrolled for<br>higher education | Program<br>graduated<br>from | Year of graduation | Name of institution joined                                     | Name of program admitted to |
|---------------------------------------------------------|------------------------------|--------------------|----------------------------------------------------------------|-----------------------------|
| Bharathi,J                                              | B.Sc.,<br>Mathematics        | 2019               | APSA College,<br>Thirupattur                                   | M.Sc                        |
| Dhevayani.P                                             | B.Sc.,<br>Mathematics        | 2019               | APSA College,<br>Thirupattur                                   | M.Sc                        |
| Divya.R                                                 | B.Sc.,<br>Mathematics        | 2019               | APSA College,<br>Thirupattur                                   | M.Sc                        |
| Kamali.V                                                | B.Sc.,<br>Mathematics        | 2019               | APSA College,<br>Thirupattur                                   | M.Sc                        |
| Mala.S                                                  | B.Sc.,<br>Mathematics        | 2019               | APSA College,<br>Thirupattur                                   | M.Sc                        |
| Meenakumari.S                                           | B.Sc.,<br>Mathematics        | 2019               | APSA College,<br>Thirupattur                                   | M.Sc                        |
| Sobana Meenal.M                                         | B.Sc.,<br>Mathematics        | 2019               | APSA College,<br>Thirupattur                                   | M.Sc                        |
| Pavithra.K                                              | B.Sc.,<br>Mathematics        | 2019               | Alagappa university,<br>Karaikudi                              | MBA                         |
| Gnanalakshmi .M                                         | B.Sc.,<br>Mathematics        | 2019               | SHANTHA COLLEGE<br>OF EDUCATION FOR<br>WOMEN,<br>CHOLAPURAM    | B.Ed                        |
| Kavitha.S                                               | B.Sc.,<br>Mathematics        | 2019               | Government Arts<br>College, Melur                              | M.Sc.                       |
| Bhuvaneshwari.VK                                        | B.Sc.,<br>Mathematics        | 2019               | APSA College for Education, Thirupattur                        | BEd                         |
| Badhur Nisha.P                                          | B.Sc.,<br>Mathematics        | 2019               | APSA College for Education, Thirupattur                        | BEd                         |
| Asiya.S                                                 | B.Sc.,<br>Mathematics        | 2019               | APSA College for Education, Thirupattur                        | BEd                         |
| Nandhini.P                                              | B.Sc.,<br>Mathematics        | 2019               | J.J. COLLEGE OF<br>ARTS AND SCIENCE<br>(AUTO.),<br>PUDUKKOTTAI | MCA                         |
| Pushpa latha.M                                          | B.Sc.,<br>Mathematics        | 2019               | J.J. COLLEGE OF<br>ARTS AND SCIENCE<br>(AUTO.),<br>PUDUKKOTTAI | MCA                         |
| Nageshwari.M                                            | B.Sc.,<br>Mathematics        | 2019               | VIVEKANANDA<br>COLLEGE OF<br>EDUCATION,<br>THIRUPPATHUR        | B.Ed                        |

### **DEPT.OF MATHEMATICS**

| 5.2.2       | Student progression to                             | higher educati | ion in percentage         | during the year                                          |                               |
|-------------|----------------------------------------------------|----------------|---------------------------|----------------------------------------------------------|-------------------------------|
| Year        | Number of students enrolling into higher education |                | Department graduated from | Name of institution joined                               | Name of Programme admitted to |
| 2018-<br>19 | 7                                                  | B.Sc.,         | Mathematics               | APSA College, Thirupattur                                | M.Sc., Maths                  |
|             | 1                                                  | B.Sc.,         | Mathematics               | Alagappa University, Karaikudi                           | M.B.A                         |
|             | 1                                                  | B.Sc.,         | Mathematics               | SHANTHA COLLEGE OF<br>EDUCATION FOR WOMEN,<br>CHOLAPURAM | B.Ed.,                        |
|             | 1                                                  | B.Sc.,         | Mathematics               | Government Arts College, Melur                           | M.Sc., Maths                  |
|             | 3                                                  | B.Sc.,         | Mathematics               | APSA College for Education,<br>Thirupattur               | BEd                           |
|             | 2                                                  | B.Sc.,         | Mathematics               | J.J. COLLEGE OF ARTS AND SCIENCE (AUTO.), PUDUKKOTTAI    | MCA                           |
|             | 1                                                  | B.Sc.,         | Mathematics               | VIVEKANANDA COLLEGE OF EDUCATION, THIRUPPATHUR           | B.Ed.                         |
| Total       | 16                                                 |                |                           |                                                          |                               |