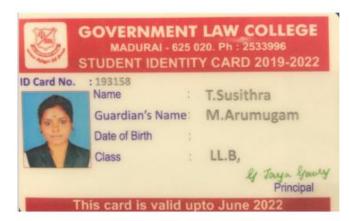

#### **Students Progression to higher Studies- 2018-2019**

| S.No | Name of the student             | University<br>Roll<br>Number | Name of the Institution joined with complete address                                 | Programme          |
|------|---------------------------------|------------------------------|--------------------------------------------------------------------------------------|--------------------|
| 1    | C. Gogulalalitha                | 0516126009                   | Department of Animal Health<br>and Management,<br>Alagappa University,<br>Karaikudi. | M.Sc.<br>(Zoology) |
| 2    | S. Chandrikadevi                | 0516126005                   | Department of Animal Health<br>and Management,<br>Alagappa University,<br>Karaikudi. | M.Sc.<br>(Zoology) |
| 3    | C. Priyanka                     | 0516126033                   | Department of Animal Health<br>and Management,<br>Alagappa University,<br>Karaikudi. | M.Sc.<br>(Zoology) |
| 4    | P. Kayalvizhi                   | 0516126016                   | Arumugam Pillai Seethai<br>Ammal College of Education,<br>Tiruppattur                | B.Ed.,             |
| 5    | MA.<br>Raajamanghainachiy<br>ar | 0516126034                   | Arumugam Pillai Seethai<br>Ammal College of Education,<br>Tiruppattur                | B.Ed.,             |
| 6    | T. Susithra                     | 0516126042                   | Madurai Govt. Law College                                                            | B.L                |