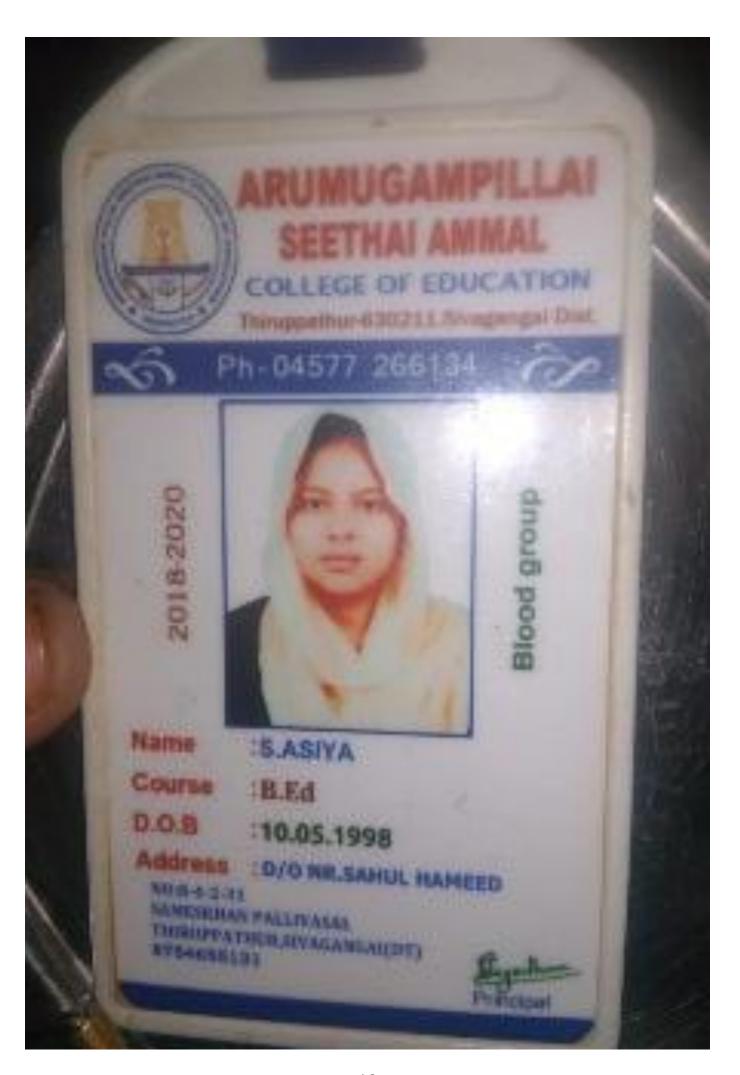

#### DEPARTMENT OF MATHEMATICS Students Progression to higher Studies- 2018-2019

| Name of student<br>who enrolled for<br>higher education | Program<br>graduated<br>from | Year of graduation | Name of institution joined                                     | Name of program admitted to |
|---------------------------------------------------------|------------------------------|--------------------|----------------------------------------------------------------|-----------------------------|
| Bharathi,J                                              | B.Sc.,<br>Mathematics        | 2019               | APSA College,<br>Thirupattur                                   | M.Sc                        |
| Dhevayani.P                                             | B.Sc.,<br>Mathematics        | 2019               | APSA College,<br>Thirupattur                                   | M.Sc                        |
| Divya.R                                                 | B.Sc.,<br>Mathematics        | 2019               | APSA College,<br>Thirupattur                                   | M.Sc                        |
| Kamali.V                                                | B.Sc.,<br>Mathematics        | 2019               | APSA College,<br>Thirupattur                                   | M.Sc                        |
| Mala.S                                                  | B.Sc.,<br>Mathematics        | 2019               | APSA College,<br>Thirupattur                                   | M.Sc                        |
| Meenakumari.S                                           | B.Sc.,<br>Mathematics        | 2019               | APSA College,<br>Thirupattur                                   | M.Sc                        |
| Sobana Meenal.M                                         | B.Sc.,<br>Mathematics        | 2019               | APSA College,<br>Thirupattur                                   | M.Sc                        |
| Pavithra.K                                              | B.Sc.,<br>Mathematics        | 2019               | Alagappa university,<br>Karaikudi                              | MBA                         |
| Gnanalakshmi .M                                         | B.Sc.,<br>Mathematics        | 2019               | SHANTHA COLLEGE<br>OF EDUCATION FOR<br>WOMEN,<br>CHOLAPURAM    | B.Ed                        |
| Kavitha.S                                               | B.Sc.,<br>Mathematics        | 2019               | Government Arts<br>College, Melur                              | M.Sc.                       |
| Bhuvaneshwari.VK                                        | B.Sc.,<br>Mathematics        | 2019               | APSA College for Education, Thirupattur                        | BEd                         |
| Badhur Nisha.P                                          | B.Sc.,<br>Mathematics        | 2019               | APSA College for Education, Thirupattur                        | BEd                         |
| Asiya.S                                                 | B.Sc.,<br>Mathematics        | 2019               | APSA College for Education, Thirupattur                        | BEd                         |
| Nandhini.P                                              | B.Sc.,<br>Mathematics        | 2019               | J.J. COLLEGE OF<br>ARTS AND SCIENCE<br>(AUTO.),<br>PUDUKKOTTAI | MCA                         |
| Pushpa latha.M                                          | B.Sc.,<br>Mathematics        | 2019               | J.J. COLLEGE OF<br>ARTS AND SCIENCE<br>(AUTO.),<br>PUDUKKOTTAI | MCA                         |
| Nageshwari.M                                            | B.Sc.,<br>Mathematics        | 2019               | VIVEKANANDA<br>COLLEGE OF<br>EDUCATION,<br>THIRUPPATHUR        | B.Ed                        |

### **DEPT.OF MATHEMATICS**

| 5.2.2       | Student progression to                             | higher educati | ion in percentage         | during the year                                          |                               |
|-------------|----------------------------------------------------|----------------|---------------------------|----------------------------------------------------------|-------------------------------|
| Year        | Number of students enrolling into higher education |                | Department graduated from | Name of institution joined                               | Name of Programme admitted to |
| 2018-<br>19 | 7                                                  | B.Sc.,         | Mathematics               | APSA College, Thirupattur                                | M.Sc., Maths                  |
|             | 1                                                  | B.Sc.,         | Mathematics               | Alagappa University, Karaikudi                           | M.B.A                         |
|             | 1                                                  | B.Sc.,         | Mathematics               | SHANTHA COLLEGE OF<br>EDUCATION FOR WOMEN,<br>CHOLAPURAM | B.Ed.,                        |
|             | 1                                                  | B.Sc.,         | Mathematics               | Government Arts College, Melur                           | M.Sc., Maths                  |
|             | 3                                                  | B.Sc.,         | Mathematics               | APSA College for Education,<br>Thirupattur               | BEd                           |
|             | 2                                                  | B.Sc.,         | Mathematics               | J.J. COLLEGE OF ARTS AND SCIENCE (AUTO.), PUDUKKOTTAI    | MCA                           |
|             | 1                                                  | B.Sc.,         | Mathematics               | VIVEKANANDA COLLEGE OF EDUCATION, THIRUPPATHUR           | B.Ed.                         |
| Total       | 16                                                 |                |                           |                                                          |                               |