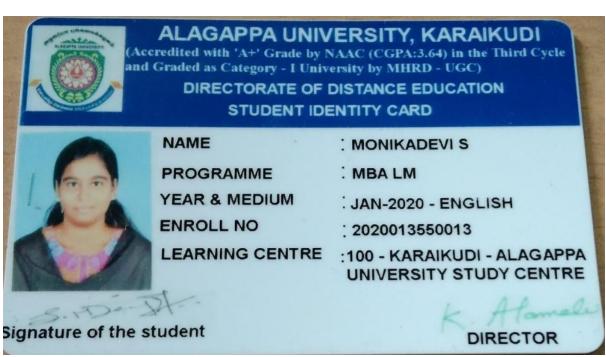

## DEPARTMENT OF INFORMATION TECHNOLOGY Students Progression to higher Studies- 2018-2019 (batch)

| S.No | Name of the student      | University<br>Roll<br>Number | Name of the Institution joined with complete address | Programme  |
|------|--------------------------|------------------------------|------------------------------------------------------|------------|
| 1    | ABINAYA.                 |                              | KARPAGAM COLLEGE OF ENGINEERING.                     | MCA        |
| 2    | DHANAMATHI.M             |                              | LADY DOAK COLLEGE -<br>MADURAI                       | M.Sc-I.T   |
| 3    | MONICKADEVI.             |                              | ALAGAPPA UNIVERSITY<br>KARAIKUDI (DDE)               | MBA        |
| 4    | SUBASHREE.S              |                              | ANNAMALI UNIVERSITY –<br>CHIDAMBARAM (DDE)           | MBA        |
| 5    | RAVIKUMAR.R              |                              | ALAGAPPA UNIVERSITY<br>KARAIKUDI (DDE)               | M.Sc – I.T |
| 6    | VIJAYARAJAKAR<br>THICK.D |                              | JJ COLLEGE PUDUKOTTAI                                | MBA        |