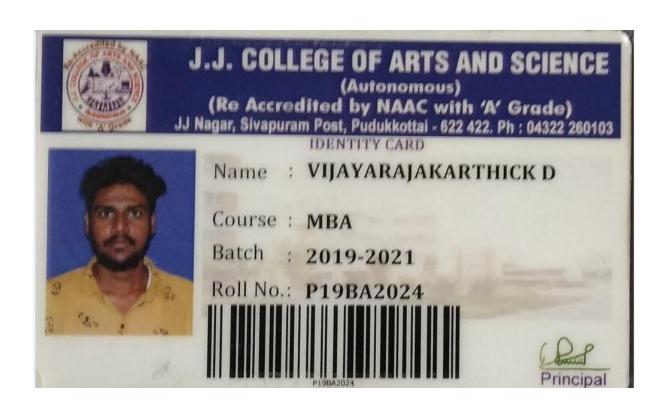

## DEPARTMENT OF INFORMATION TECHNOLOGY Students Progression to higher Studies- 2018-2019 (batch)

| S.No | Name of the student      | University<br>Roll<br>Number | Name of the Institution joined with complete address | Programme  |
|------|--------------------------|------------------------------|------------------------------------------------------|------------|
| 1    | ABINAYA.                 |                              | KARPAGAM COLLEGE OF ENGINEERING.                     | MCA        |
| 2    | DHANAMATHI.M             |                              | LADY DOAK COLLEGE -<br>MADURAI                       | M.Sc-I.T   |
| 3    | MONICKADEVI.             |                              | ALAGAPPA UNIVERSITY<br>KARAIKUDI (DDE)               | MBA        |
| 4    | SUBASHREE.S              |                              | ANNAMALI UNIVERSITY –<br>CHIDAMBARAM (DDE)           | MBA        |
| 5    | RAVIKUMAR.R              |                              | ALAGAPPA UNIVERSITY<br>KARAIKUDI (DDE)               | M.Sc – I.T |
| 6    | VIJAYARAJAKAR<br>THICK.D |                              | JJ COLLEGE PUDUKOTTAI                                | MBA        |