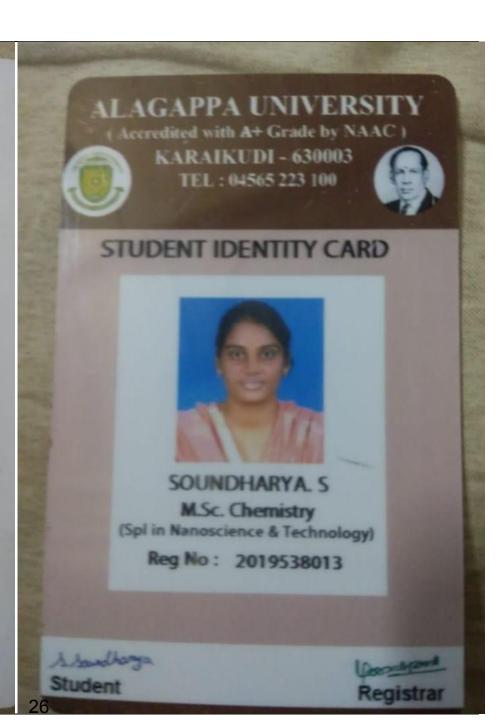

#### **APSA COLLEGE, TIRUPPPATUR**

| S.No. | Name of student who enrolled for higher education | Program graduated from | Name of institution joined            | Name of program admitted to |
|-------|---------------------------------------------------|------------------------|---------------------------------------|-----------------------------|
| 1     | ABINAYA.S                                         | B.Sc.CHEMISTRY         | Alagappa university, Karaikudi        | M.Sc. CHEMISTRY             |
| 2     | SOUNDHARYA.S                                      | B.Sc.CHEMISTRY         | Alagappa university, Karaikudi        | M.Sc. CHEMISTRY             |
| 3     | MOHANA PANDI. M                                   | B.Sc.CHEMISTRY         | Alagappa university, Karaikudi        | M.Sc. CHEMISTRY             |
| 4     | PRASANTH.S                                        | B.Sc.CHEMISTRY         | Alagappa university, Karaikudi        | M.Sc. CHEMISTRY             |
| 5     | RAJESH.P                                          | B.Sc.CHEMISTRY         | Alagappa university, Karaikudi        | M.Sc. CHEMISTRY             |
| 6     | KARPAGAM.N                                        | B.Sc.CHEMISTRY         | A.P.S.A. college of education         | B.Ed.                       |
| 7     | SOUBIA PARVEEN.S                                  | B.Sc.CHEMISTRY         | A.P.S.A. college of education         | B.Ed.                       |
| 8     | DHIVYA.A                                          | B.Sc.CHEMISTRY         | A.P.S.A. college of education         | B.Ed.                       |
| 9     | ABARNA.V                                          | B.Sc.CHEMISTRY         | A.P.S.A. college of education         | B.Ed.                       |
| 10    | PRABA DEVI D                                      | B.Sc.CHEMISTRY         | A.P.S.A. college of education         | B.Ed.                       |
| 11    | SHYAMALA DEVI N                                   | B.Sc.CHEMISTRY         | Kamadenu college of education, Erode. | B.Ed.                       |
| 12    | THIVYA.R                                          | B.Sc.CHEMISTRY         | Alagappa University, Karaikudi.       | B.Ed.                       |

(Accredited with A+ Grade by NAAC)

#### STUDENT IDENTITY CARD

ABINAYA. S M.Sc. Chemistry

(Spl in Nanoscience & Technology)

Reg No: 2019538001

5. Abinaya Student

Department:

Nanoscience &

Technology

Duration

: 2019-2021

Date of Birth: 20.05.1999

Blood Group: O+ve

Parent Name: SARAVANAN, C

Residential Address:

1305, Yathava Street,

Koviloor (P.O), Karaikudi(T.K),

Sivagangai(Dt), Pincode: 630 307.

Mobile

: 8525040545

Department

Nanoscience &

**Technology** 

Duration

: 2019-2021