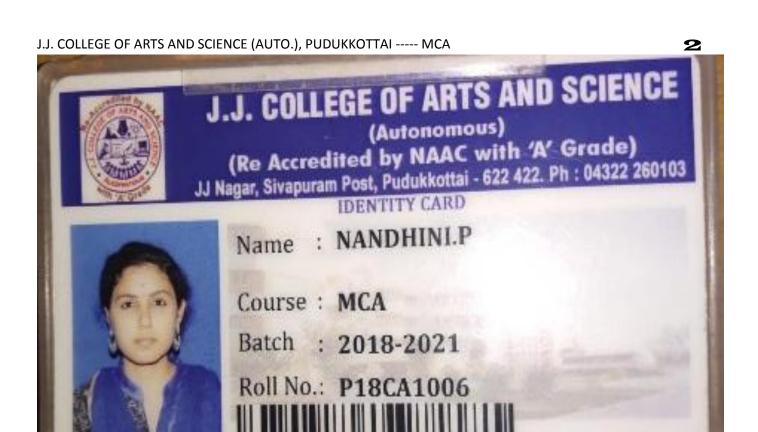

#### DEPARTMENT OF MATHEMATICS Students Progression to higher Studies- 2018-2019

| Name of student<br>who enrolled for<br>higher education | Program<br>graduated<br>from | Year of graduation | Name of institution joined                                     | Name of program admitted to |
|---------------------------------------------------------|------------------------------|--------------------|----------------------------------------------------------------|-----------------------------|
| Bharathi,J                                              | B.Sc.,<br>Mathematics        | 2019               | APSA College,<br>Thirupattur                                   | M.Sc                        |
| Dhevayani.P                                             | B.Sc.,<br>Mathematics        | 2019               | APSA College,<br>Thirupattur                                   | M.Sc                        |
| Divya.R                                                 | B.Sc.,<br>Mathematics        | 2019               | APSA College,<br>Thirupattur                                   | M.Sc                        |
| Kamali.V                                                | B.Sc.,<br>Mathematics        | 2019               | APSA College,<br>Thirupattur                                   | M.Sc                        |
| Mala.S                                                  | B.Sc.,<br>Mathematics        | 2019               | APSA College,<br>Thirupattur                                   | M.Sc                        |
| Meenakumari.S                                           | B.Sc.,<br>Mathematics        | 2019               | APSA College,<br>Thirupattur                                   | M.Sc                        |
| Sobana Meenal.M                                         | B.Sc.,<br>Mathematics        | 2019               | APSA College,<br>Thirupattur                                   | M.Sc                        |
| Pavithra.K                                              | B.Sc.,<br>Mathematics        | 2019               | Alagappa university,<br>Karaikudi                              | MBA                         |
| Gnanalakshmi .M                                         | B.Sc.,<br>Mathematics        | 2019               | SHANTHA COLLEGE<br>OF EDUCATION FOR<br>WOMEN,<br>CHOLAPURAM    | B.Ed                        |
| Kavitha.S                                               | B.Sc.,<br>Mathematics        | 2019               | Government Arts<br>College, Melur                              | M.Sc.                       |
| Bhuvaneshwari.VK                                        | B.Sc.,<br>Mathematics        | 2019               | APSA College for Education, Thirupattur                        | BEd                         |
| Badhur Nisha.P                                          | B.Sc.,<br>Mathematics        | 2019               | APSA College for Education, Thirupattur                        | BEd                         |
| Asiya.S                                                 | B.Sc.,<br>Mathematics        | 2019               | APSA College for Education, Thirupattur                        | BEd                         |
| Nandhini.P                                              | B.Sc.,<br>Mathematics        | 2019               | J.J. COLLEGE OF<br>ARTS AND SCIENCE<br>(AUTO.),<br>PUDUKKOTTAI | MCA                         |
| Pushpa latha.M                                          | B.Sc.,<br>Mathematics        | 2019               | J.J. COLLEGE OF<br>ARTS AND SCIENCE<br>(AUTO.),<br>PUDUKKOTTAI | MCA                         |
| Nageshwari.M                                            | B.Sc.,<br>Mathematics        | 2019               | VIVEKANANDA<br>COLLEGE OF<br>EDUCATION,<br>THIRUPPATHUR        | B.Ed                        |