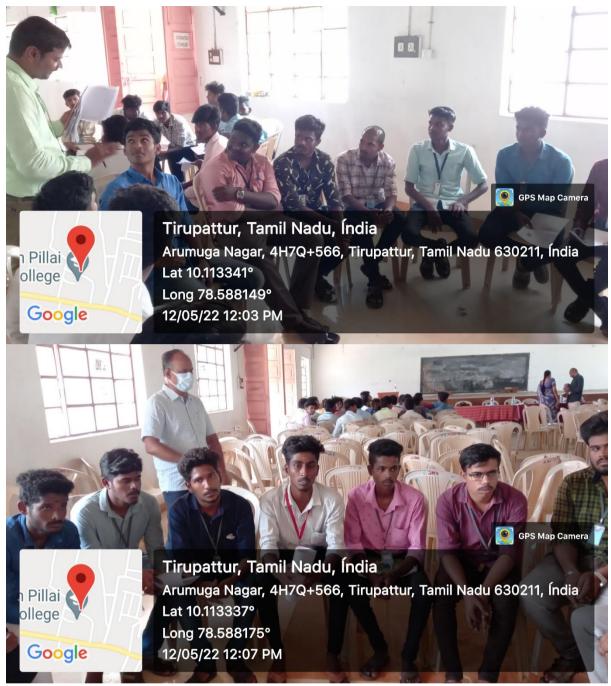

### **Placement cell**

| S.No. | NAME OF THE<br>COMPANY                | ADDRESS                                                                                                                            | DATE       | NUMBER<br>OF THE<br>STUDENT<br>PLACED |
|-------|---------------------------------------|------------------------------------------------------------------------------------------------------------------------------------|------------|---------------------------------------|
| 1     | FLEXZO HR Services<br>Private Limited | Old No.70,New No.12,South<br>Sivan Kovil Street, Vadapalani,<br>Chennai-600026. Land line:<br>044-48565711<br>E-mail:info@flexo.in | 11-05-2022 | 233                                   |

To:

Mr. Muthukamu, Placement Officer M/s. Arumugam Pillai Seethai Ammal College, Tirupattur, Sivagangai (Dt.) Tamil Nadu - 630301

Dear Sir,

In continuation to our mail, the following candidates are selected in the campus drive held at M/s Arumugam Pillai Seethai Ammal College on  $11^{\rm th}$  May 2022 for our organization and depute to our client.