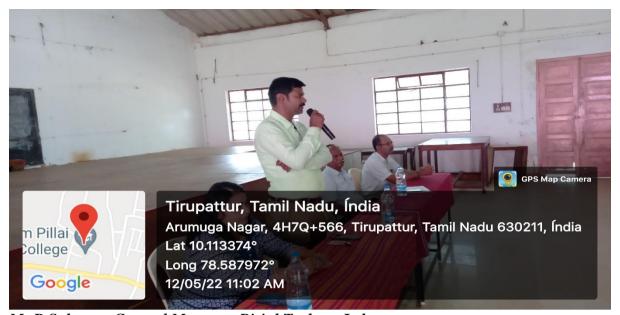

# Career Guidance and Placement cell One Day Training Programme

Career guidance cell of Arumugam Pillai Seethai Ammal College and IFAS: India's No.1 Institute –CSIR, NET, and GATE, IIT JAM organised webinar at virtual mode on 25<sup>th</sup> March, 2022 from 2.00 PM to 4.00 PM. Sixty Eightfinal year students participated in the programme and got certificate.

PowerPoint Presentation

Students Participation

Students Participation

Participation Certificate has been issued to all the participants.