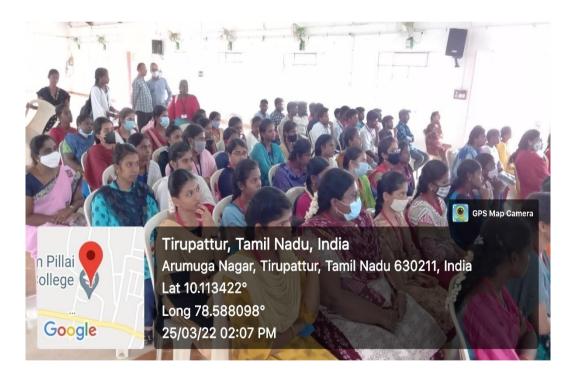

# Career Guidance and Placement cell One Day Training Programme

Career guidance cell of Arumugam Pillai Seethai Ammal College and IFAS: India's No.1 Institute –CSIR, NET, and GATE, IIT JAM organised webinar at virtual mode on 25<sup>th</sup> March, 2022 from 2.00 PM to 4.00 PM. Sixty Eightfinal year students participated in the programme and got certificate.

PowerPoint Presentation

Students Participation

Students Participation

Participation Certificate has been issued to all the participants.