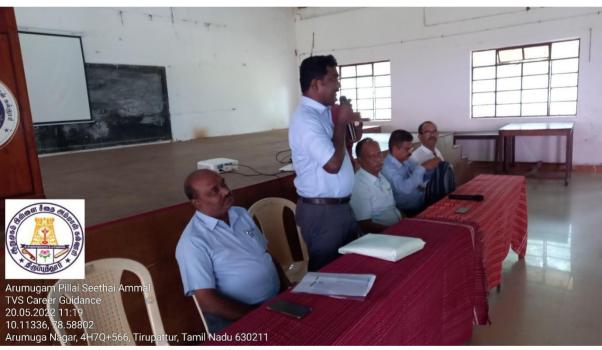

# Career Guidance and Placement cell One Day Training Programme

Career guidance cell of Arumugam Pillai Seethai Ammal College and IFAS: India's No.1 Institute –CSIR, NET, and GATE, IIT JAM organised webinar at virtual mode on 25<sup>th</sup> March, 2022 from 2.00 PM to 4.00 PM. Sixty Eightfinal year students participated in the programme and got certificate.

PowerPoint Presentation

Students Participation

Students Participation

Participation Certificate has been issued to all the participants.