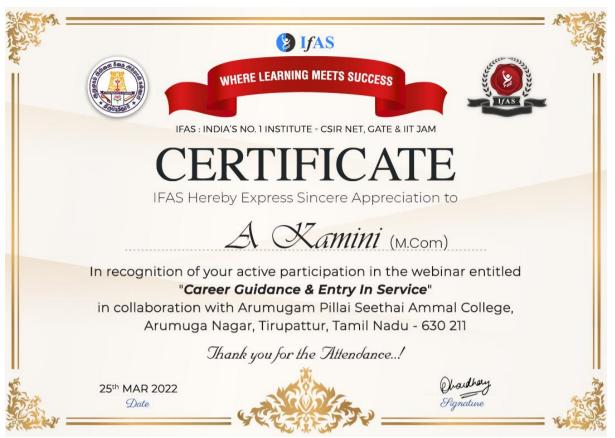

# Career Guidance and Placement cell One Day Training Programme

Career guidance cell of Arumugam Pillai Seethai Ammal College and IFAS: India's No.1 Institute –CSIR, NET, and GATE, IIT JAM organised webinar at virtual mode on 25<sup>th</sup> March, 2022 from 2.00 PM to 4.00 PM. Sixty Eightfinal year students participated in the programme and got certificate.

#### Model Participation Certificate