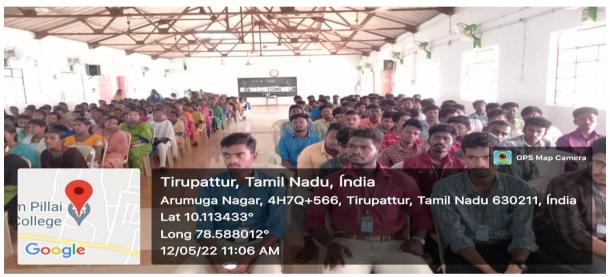

# Career Guidance and Placement cell One Day Training Programme

Career guidance cell of Arumugam Pillai Seethai Ammal College and IFAS: India's No.1 Institute –CSIR, NET, and GATE, IIT JAM organised webinar at virtual mode on 25<sup>th</sup> March, 2022 from 2.00 PM to 4.00 PM. Sixty Eightfinal year students participated in the programme and got certificate.

PowerPoint Presentation

Students Participation

Students Participation

Participation Certificate has been issued to all the participants.