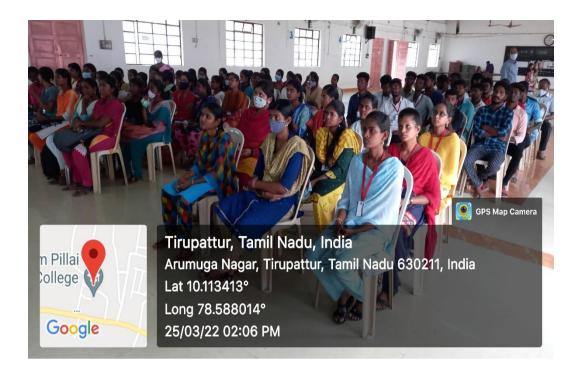

# Career Guidance and Placement cell One Day Training Programme

Career guidance cell of Arumugam Pillai Seethai Ammal College and IFAS: India's No.1 Institute –CSIR, NET, and GATE, IIT JAM organised webinar at virtual mode on 25<sup>th</sup> March, 2022 from 2.00 PM to 4.00 PM. Sixty Eightfinal year students participated in the programme and got certificate.

PowerPoint Presentation

Students Participation

Students Participation

Participation Certificate has been issued to all the participants.