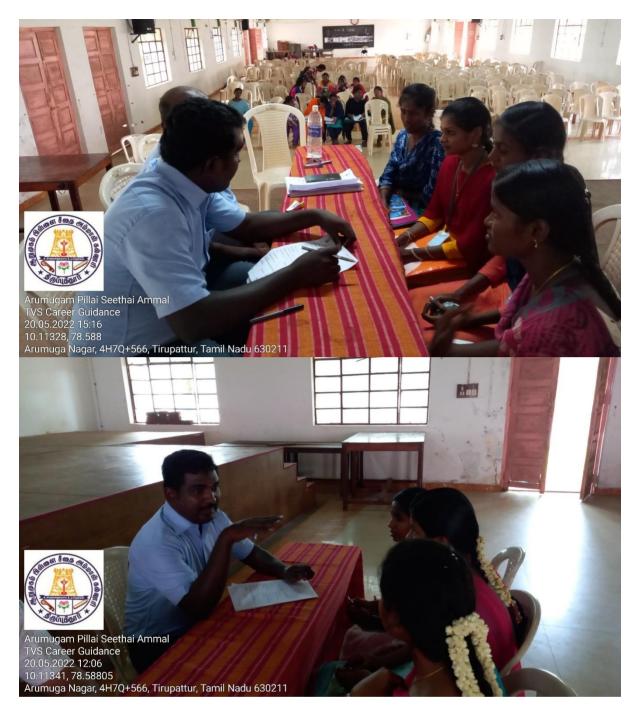

### **Placement cell**

| S.No. | NAME OF THE<br>COMPANY                | ADDRESS                                                                                                                            | DATE       | NUMBER<br>OF THE<br>STUDENT<br>PLACED |
|-------|---------------------------------------|------------------------------------------------------------------------------------------------------------------------------------|------------|---------------------------------------|
| 1     | FLEXZO HR Services<br>Private Limited | Old No.70,New No.12,South<br>Sivan Kovil Street, Vadapalani,<br>Chennai-600026. Land line:<br>044-48565711<br>E-mail:info@flexo.in | 11-05-2022 | 233                                   |

To:

Mr. Muthukamu, Placement Officer M/s. Arumugam Pillai Seethai Ammal College, Tirupattur, Sivagangai (Dt.) Tamil Nadu - 630301

Dear Sir,

In continuation to our mail, the following candidates are selected in the campus drive held at M/s Arumugam Pillai Seethai Ammal College on  $11^{\rm th}$  May 2022 for our organization and depute to our client.