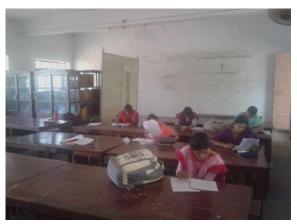

# PREPARATORY EXAMINATION FOR STUDENTS

Preparatory exams are conducted regularly for the students in order to facilitate the students to take up the online exams in commendable manner. Different patterns of questions such as multiple choice questions, true or false, match the following, Sentence correction etc., are given to the students. Based on their marks obtained, special classes if necessary are also arranged to the students.

### PREPARATORY EXAM FOR ONLINE COURSES