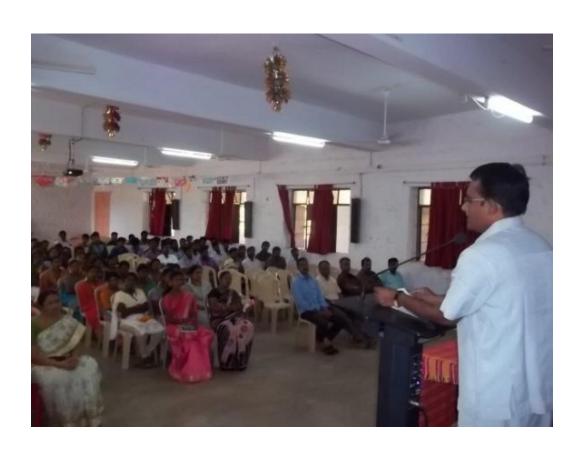

Career Guidance Committee, Network Resource Centre and NPTEL Local Chapter of Arumugam Pillai Seethai Ammal College, Thiruppathur jointly organized a UGC sponsored Special Lecture Program on NPTEL – A Promising Resource for Career Advancement on 02.03.2016. Dr. J.Santhi, Librarian organized the function. Dr. V.S.A Subramanian, Principal presided over the function and Dr. S.Subramanian, Head, Department of Commerce welcomed the participants. Dr. N. Ramani, Vice Principal (Administrative) and Dr.G.V.Gopinath, Vice-Principal (Academic) gave thematic address about NPTEL. Dr.S.Senthilnathan, Asst. Professor and Deputy Co-Ordinator, UGC-SAP (DRS-II), Department of Educational Technology, Bharathidasan University, Tiruchirappalli was the chief guest and inaugurated the Local Chapter of NPTEL in the college. He mentioned that there are 921 courses in various disciplines currently being offered across science and humanities by NPTEL. He also brought light upon other free online courseware in the form of web courses and video lectures. He also explicated the role played by the technology on learning aspects. He gave a bird's eye view about the list of web portals available for students to learn and urged the students to utilize the resources available on web for effective learning. 125 students

participated in the program. Dr.N.Vijayanand, Assistant Professor of Botany proposed a vote of thanks.

Resource Person Dr. S. Senthilnathan and other members on the Dias

Dr.S.Senthilnathan, Asst. Professor and Deputy Co- Ordinator, UGC-SAP (DRS-II), Department of Educational Technology, Bharathidasan University, Tiruchirappalli, interacting with our students

Chief Guest Dr. S. Senthilnathan giving special lecture about NPTEL.