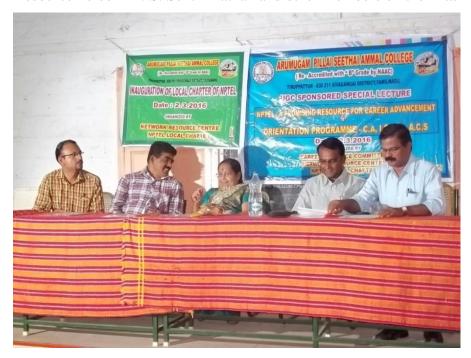

Career Guidance Committee, Network Resource Centre and NPTEL Local Chapter of Arumugam Pillai Seethai Ammal College, Thiruppathur jointly organized a UGC sponsored Special Lecture Program on NPTEL – A Promising Resource for Career Advancement on 02.03.2016. Dr. J.Santhi, Librarian organized the function. Dr. V.S.A Subramanian, Principal presided over the function and Dr. S.Subramanian, Head, Department of Commerce welcomed the participants. Dr. N. Ramani, Vice Principal (Administrative) and Dr.G.V.Gopinath, Vice-Principal (Academic) gave thematic address about NPTEL. Dr.S.Senthilnathan, Asst. Professor and Deputy Co-Ordinator, UGC-SAP (DRS-II), Department of Educational Technology, Bharathidasan University, Tiruchirappalli was the chief guest and inaugurated the Local Chapter of NPTEL in the college. He mentioned that there are 921 courses in various disciplines currently being offered across science and humanities by NPTEL. He also brought light upon other free online courseware in the form of web courses and video lectures. He also explicated the role played by the technology on learning aspects. He gave a bird's eye view about the list of web portals available for students to learn and urged the students to utilize the resources available on web for effective learning. 125 students

participated in the program. Dr.N.Vijayanand, Assistant Professor of Botany proposed a vote of thanks.

Resource Person Dr. S. Senthilnathan and other members on the Dias

Dr.S.Senthilnathan, Asst. Professor and Deputy Co- Ordinator, UGC-SAP (DRS-II), Department of Educational Technology, Bharathidasan University, Tiruchirappalli, interacting with our students

Chief Guest Dr. S. Senthilnathan giving special lecture about NPTEL.