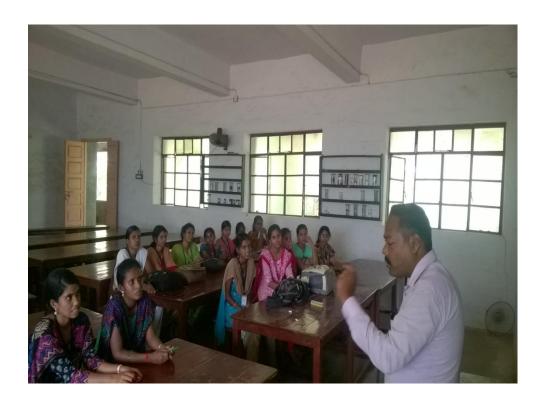

# PREPARATORY EXAMINATION FOR STUDENTS

Preparatory exams are conducted regularly for the students in order to facilitate the students to take up the online exams in commendable manner. Different patterns of questions such as multiple choice questions, true or false, match the following, Sentence correction etc., are given to the students. Based on their marks obtained, special classes if necessary are also arranged to the students.

### PREPARATORY EXAM FOR ONLINE COURSES