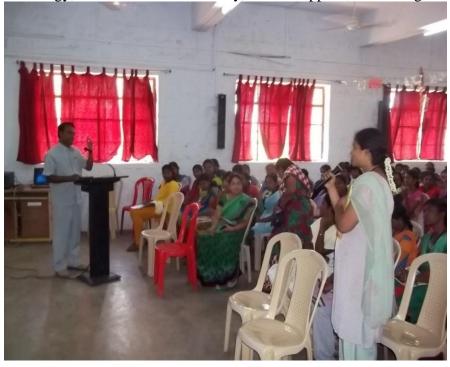

## MOTIVATIONAL LECTURE PROGRAM ON SOFT SKILLS

A special lecture program was organized in our college for the students who were going to appear for NPTEL online course on Developing Soft skills and Personality for July-September 2016 run. Mr. Umar Farookh, Soft Skill Trainer, Oxford English Academy, Thiruppathur gave an motivational talk to the students to improve the soft skills and personality development. 20 students participated in the program and got exposure on insight of soft skill techniques.

Chief Guest Mr. Umar Farookh, Soft Skill Trainer addressing the students about soft skill development.