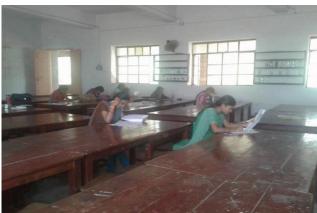

# PREPARATORY EXAMINATION FOR STUDENTS

Preparatory exams are conducted regularly for the students in order to facilitate the students to take up the online exams in commendable manner. Different patterns of questions such as multiple choice questions, true or false, match the following, Sentence correction etc., are given to the students. Based on their marks obtained, special classes if necessary are also arranged to the students.

### PREPARATORY EXAM FOR ONLINE COURSES