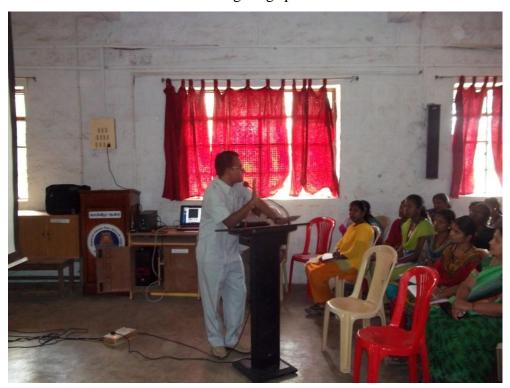

Career Guidance Committee, Network Resource Centre and NPTEL Local Chapter of Arumugam Pillai Seethai Ammal College, Thiruppathur jointly organized a UGC sponsored Special Lecture Program on NPTEL – A Promising Resource for Career Advancement on 02.03.2016. Dr. J.Santhi, Librarian organized the function. Dr. V.S.A Subramanian, Principal presided over the function and Dr. S.Subramanian, Head, Department of Commerce welcomed the participants. Dr. N. Ramani, Vice Principal (Administrative) and Dr.G.V.Gopinath, Vice-Principal (Academic) gave thematic address about NPTEL. Dr.S.Senthilnathan, Asst. Professor and Deputy Co-Ordinator, UGC-SAP (DRS-II), Department of Educational Technology, Bharathidasan University, Tiruchirappalli was the chief guest and inaugurated the Local Chapter of NPTEL in the college. He mentioned that there are 921 courses in various disciplines currently being offered across science and humanities by NPTEL. He also brought light upon other free online courseware in the form of web courses and video lectures. He also explicated the role played by the technology on learning aspects. He gave a bird's eye view about the list of web portals available for students to learn and urged the students to utilize the resources available on web for effective learning. 125 students

participated in the program. Dr.N.Vijayanand, Assistant Professor of Botany proposed a vote of thanks.

Resource Person Dr. S. Senthilnathan and other members on the Dias

Dr.S.Senthilnathan, Asst. Professor and Deputy Co- Ordinator, UGC-SAP (DRS-II), Department of Educational Technology, Bharathidasan University, Tiruchirappalli, interacting with our students

Chief Guest Dr. S. Senthilnathan giving special lecture about NPTEL.